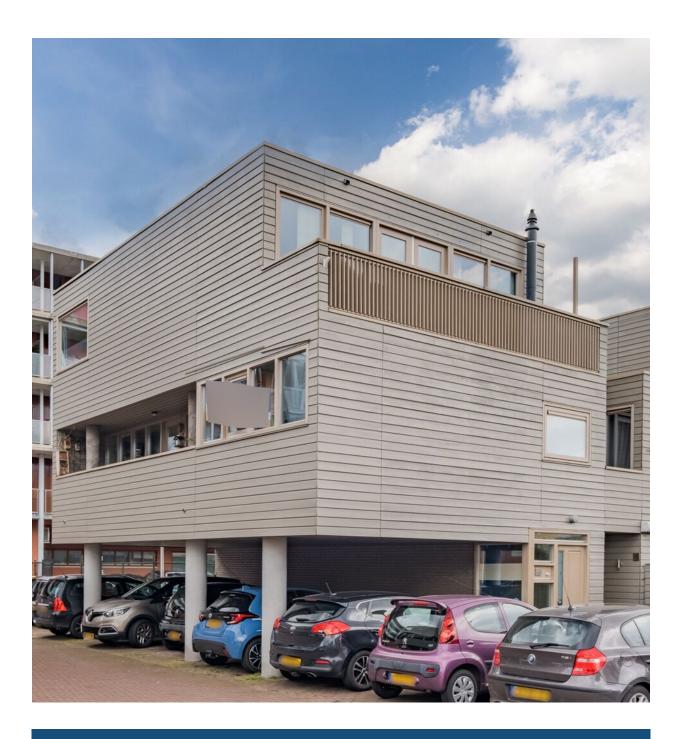

### Woonhub presents:

If you are looking for a uniquely designed and originally divided house with a playful character, you should definitely take a look at this family home on the Molièrelaan in the Blixembosch district in Eindhoven (Woensel-Noord district). Special about this house is that the spacious living room and cozy open kitchen are located on the top floor. One floor below you will find three full bedrooms and a fully equipped bathroom. As a resident of this house you will also have two large balconies, one of which faces the sunny southwest. Furthermore, this is a move-in ready, future-proof home. The kitchen and bathroom have been renovated in 2016, the electric boiler was replaced in 2020 and thanks to cavity wall insulation, floor insulation and HR glazing, this house is assigned energy label A. There are also 12 solar panels on the roof.

#### Location

The Molièrelaan is part of the Blixembosch district, in the Woensel-Noord district in the north of Eindhoven. You live here in a spacious, family-friendly neighborhood. The beautiful Aanschotpark and the adjacent (and much larger) Henri Dunantpark are only a few hundred meters away. At the same time, you live right behind a shopping center that includes a large supermarket and essential stores, including a pharmacy and a drugstore. The nearest elementary schools are also within walking distance.