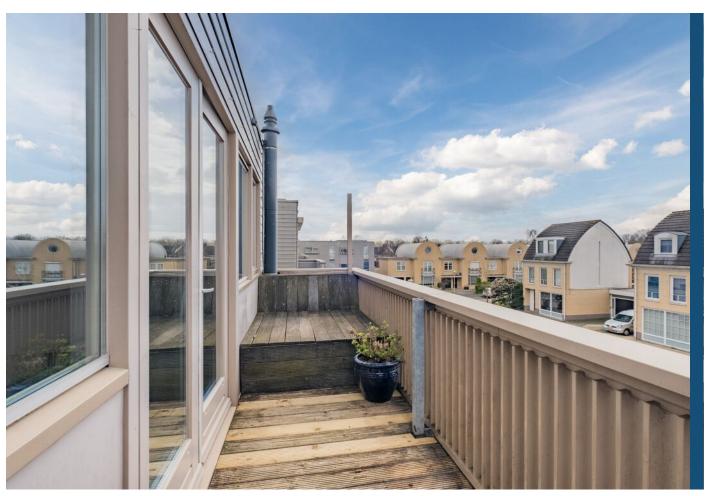

### First floor

Arriving on the first floor, the said platform leads into a spacious landing. From there you have access to three large bedrooms. From two of these nicely finished bedrooms, you can reach the meter-long balcony that runs the length along this living level.

Moving towards the front of this floor, you will then find the generous living room that this house has. This living room is further nicely finished and very bright, something that is due to the large windows facing southwest. On that side, you also have access to the second large balcony of this home through an outward opening door.