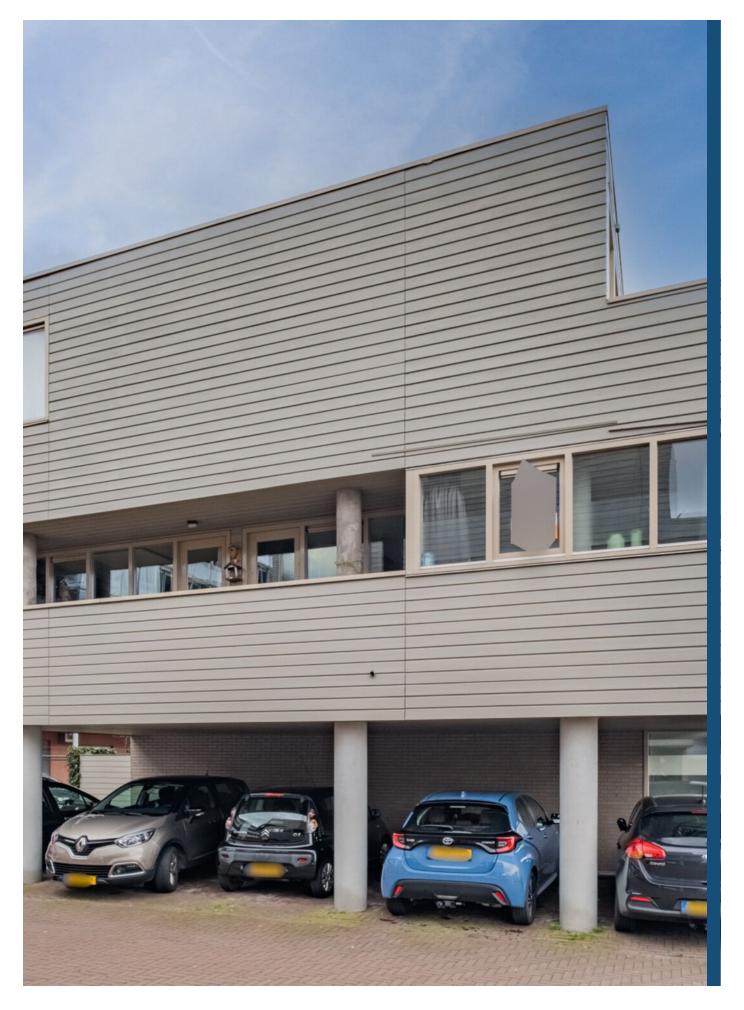

### Woonhub presents:

If you are looking for a uniquely designed and originally divided house with a playful character, you should definitely take a look at this family home on the Molièrelaan in the Blixembosch district in Eindhoven (Woensel-Noord district). Special about this house is that the spacious living room and cozy open kitchen are located on the top floor. One floor below you will find three full bedrooms and a fully equipped bathroom. As a resident of this house you will also have two large balconies, one of which faces the sunny southwest. Furthermore, this is a move-in ready, future-proof home. The kitchen and bathroom have been renovated in 2016, the electric boiler was replaced in 2020 and thanks to cavity wall insulation, floor insulation and HR glazing, this house is assigned energy label A. There are also 12 solar panels on the roof.

Molierelaan 86, Eindhoven

Molierelaan 86, Eindhoven

Molierelaan 86, Eindhoven

Molierelaan 86, Eindhoven

Woonhub.nl