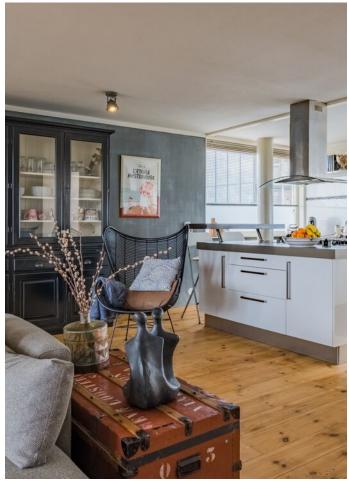

In addition, from the landing - through a stylish sliding door - the beautiful living area is accessible. After entering the open living area, you will find the kitchen on the right. This is a modern, sleek-looking kitchen with, thanks in part to the beautiful kitchen island, an enormous amount of work and storage space. The cooking island can also be used as a dining and/or bar table. In terms of built-in appliances, this kitchen includes a dishwasher, a gas stove, an oven, a microwave, a refrigerator, a freezer and a hot water faucet (Quooker). Like the bathroom, this beautiful kitchen is from 2016.

Moving towards the front of this floor, you will then find the generous living room that this house has. This living room is further nicely finished and very bright, something that is due to the large windows facing southwest. On that side, you also have access to the second large balcony of this home through an outward opening door.