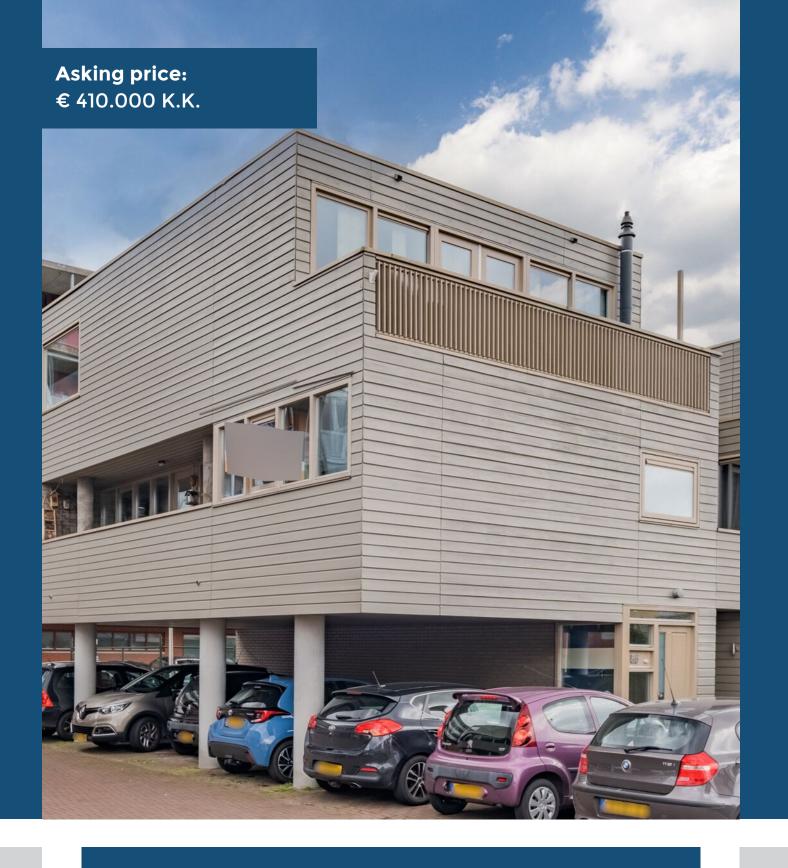

# **MOLIERELAAN 86, EINDHOVEN**

Woonhub Makelaars Eindhoven TEL. 040 240 7122 Woonhub.nl

Eindhoven@woonhub.nl

## **KENMERKEN**

| Ov | 4   |     |      |
|----|-----|-----|------|
| OV | ero | rac | :rı. |

€ 410.000,- k.k. Vraagprijs

**Aanvaarding** In overleg

### Woonhub presents:

If you are looking for a uniquely designed and originally divided house with a playful character, you should definitely take a look at this family home on the Molièrelaan in the Blixembosch district in Eindhoven (Woensel-Noord district). Special about this house is that the spacious living room and cozy open kitchen are located on the top floor. One floor below you will find three full bedrooms and a fully equipped bathroom. As a resident of this house you will also have two large balconies, one of which faces the sunny southwest. Furthermore, this is a move-in ready, future-proof home. The kitchen and bathroom have been renovated in 2016, the electric boiler was replaced in 2020 and thanks to cavity wall insulation, floor insulation and HR glazing, this house is assigned energy label A. There are also 12 solar panels on the roof.