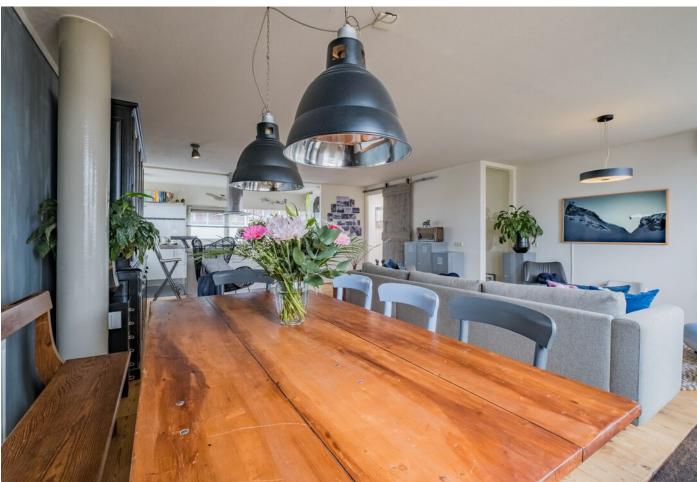

Moving towards the front of this floor, you will then find the generous living room that this house has. This living room is further nicely finished and very bright, something that is due to the large windows facing southwest. On that side, you also have access to the second large balcony of this home through an outward opening door.