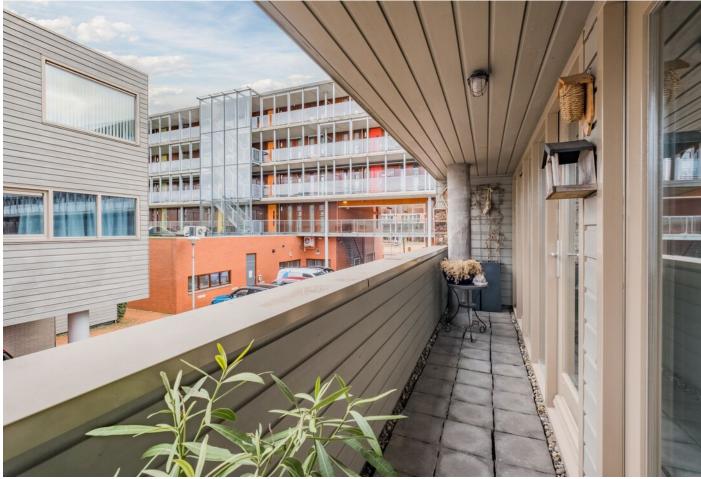

### First floor

Arriving on the first floor, the said platform leads into a spacious landing. From there you have access to three large bedrooms. From two of these nicely finished bedrooms, you can reach the meter-long balcony that runs the length along this living level.

Moving towards the front of this floor, you will then find the generous living room that this house has. This living room is further nicely finished and very bright, something that is due to the large windows facing southwest. On that side, you also have access to the second large balcony of this home through an outward opening door.