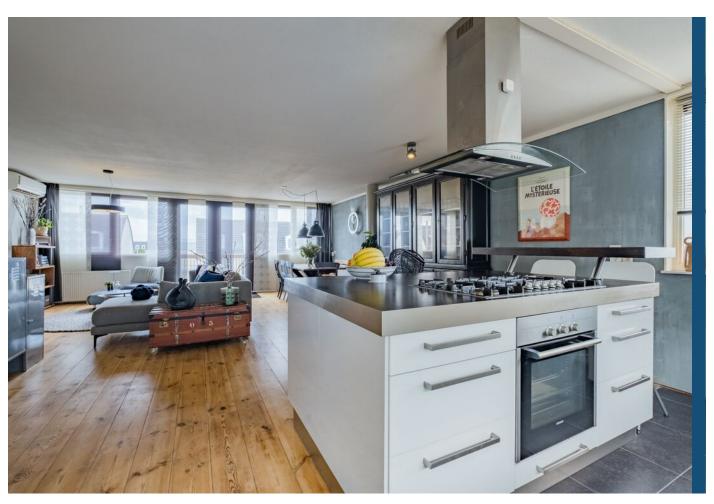

In addition, from the landing - through a stylish sliding door - the beautiful living area is accessible. After entering the open living area, you will find the kitchen on the right. This is a modern, sleek-looking kitchen with, thanks in part to the beautiful kitchen island, an enormous amount of work and storage space. The cooking island can also be used as a dining and/or bar table. In terms of built-in appliances, this kitchen includes a dishwasher, a gas stove, an oven, a microwave, a refrigerator, a freezer and a hot water faucet (Quooker). Like the bathroom, this beautiful kitchen is from 2016.

Moving towards the front of this floor, you will then find the generous living room that this house has. This living room is further nicely finished and very bright, something that is due to the large windows facing southwest. On that side, you also have access to the second large balcony of this home through an outward opening door.