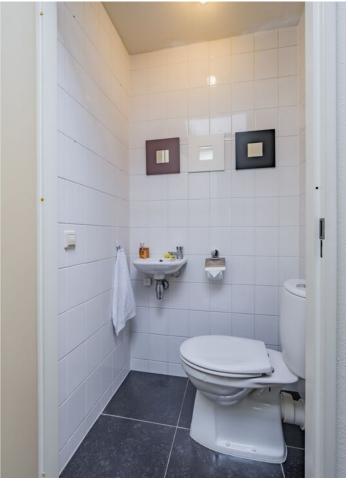

### Second Floor

Through the platform of the first floor, the fixed staircase continues upwards. On the top floor of this house you then land on a small landing. Walking straight ahead, you will find yourself in a secluded toilet room, which is equipped with a standing toilet and a sink.