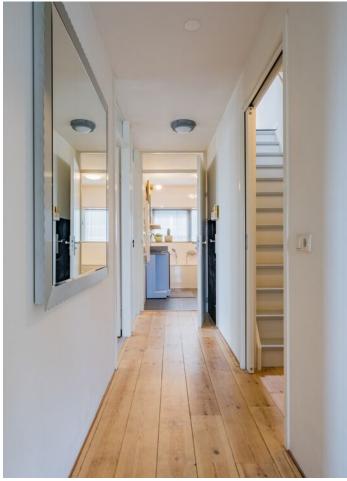

#### **Ground Floor**

After entering through the front door, you first find yourself in a neat entrance hall. Behind an ornate sliding door you will then find the fixed staircase that leads to a small platform on the first floor.

### First floor

Arriving on the first floor, the said platform leads into a spacious landing. From there you have access to three large bedrooms. From two of these nicely finished bedrooms, you can reach the meter-long balcony that runs the length along this living level.