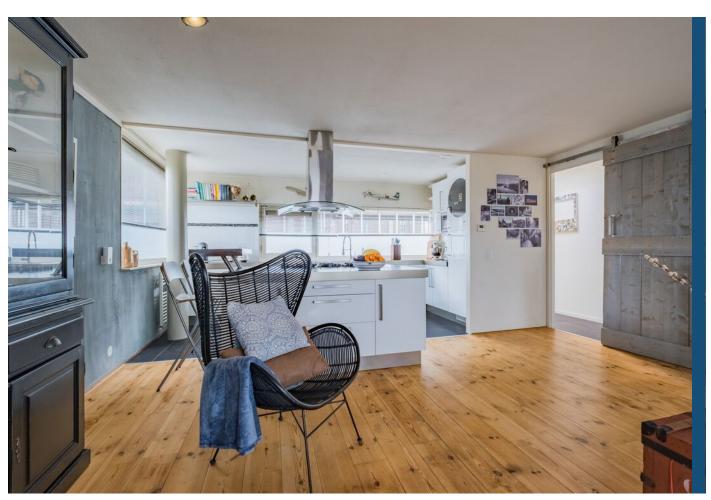

In addition, from the landing - through a stylish sliding door - the beautiful living area is accessible. After entering the open living area, you will find the kitchen on the right. This is a modern, sleek-looking kitchen with, thanks in part to the beautiful kitchen island, an enormous amount of work and storage space. The cooking island can also be used as a dining and/or bar table. In terms of built-in appliances, this kitchen includes a dishwasher, a gas stove, an oven, a microwave, a refrigerator, a freezer and a hot water faucet (Quooker). Like the bathroom, this beautiful kitchen is from 2016.

Moving towards the front of this floor, you will then find the generous living room that this house has. This living room is further nicely finished and very bright, something that is due to the large windows facing southwest. On that side, you also have access to the second large balcony of this home through an outward opening door.