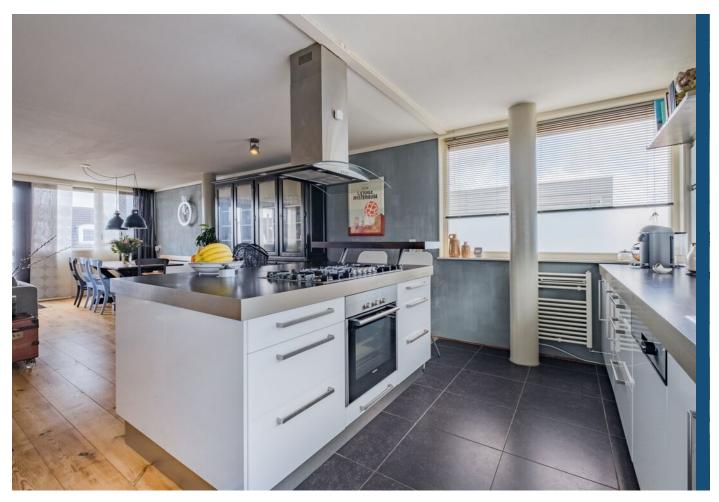

In addition, from the landing - through a stylish sliding door - the beautiful living area is accessible. After entering the open living area, you will find the kitchen on the right. This is a modern, sleek-looking kitchen with, thanks in part to the beautiful kitchen island, an enormous amount of work and storage space. The cooking island can also be used as a dining and/or bar table. In terms of built-in appliances, this kitchen includes a dishwasher, a gas stove, an oven, a microwave, a refrigerator, a freezer and a hot water faucet (Quooker). Like the bathroom, this beautiful kitchen is from 2016.

Moving towards the front of this floor, you will then find the generous living room that this house has. This living room is further nicely finished and very bright, something that is due to the large windows facing southwest. On that side, you also have access to the second large balcony of this home through an outward opening door.