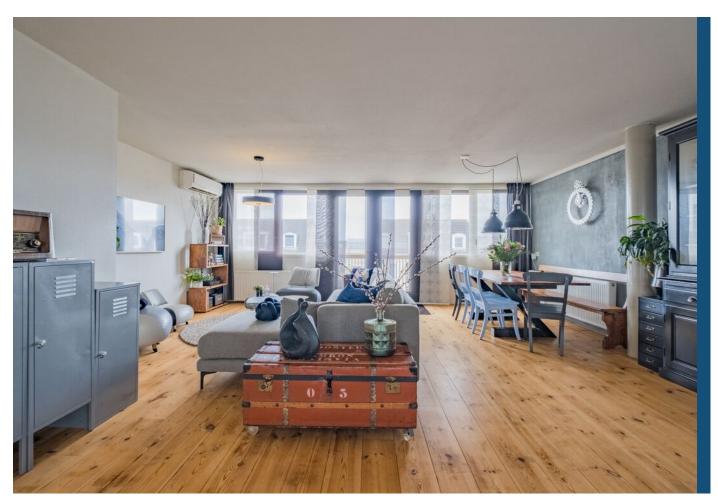

Moving towards the front of this floor, you will then find the generous living room that this house has. This living room is further nicely finished and very bright, something that is due to the large windows facing southwest. On that side, you also have access to the second large balcony of this home through an outward opening door.