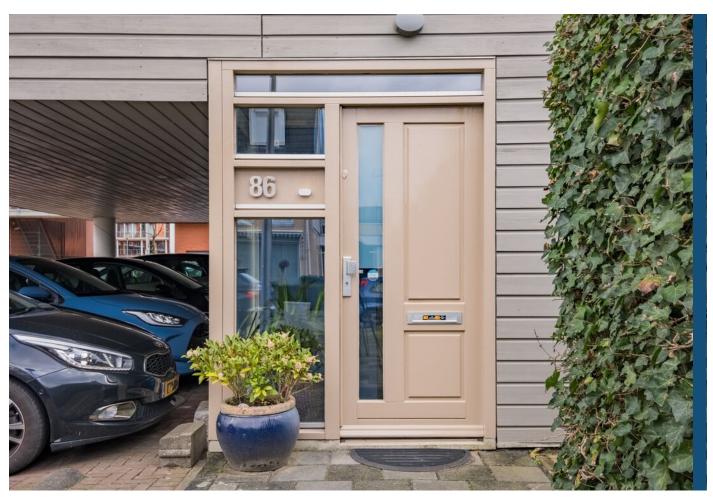

#### **Ground Floor**

After entering through the front door, you first find yourself in a neat entrance hall. Behind an ornate sliding door you will then find the fixed staircase that leads to a small platform on the first floor.