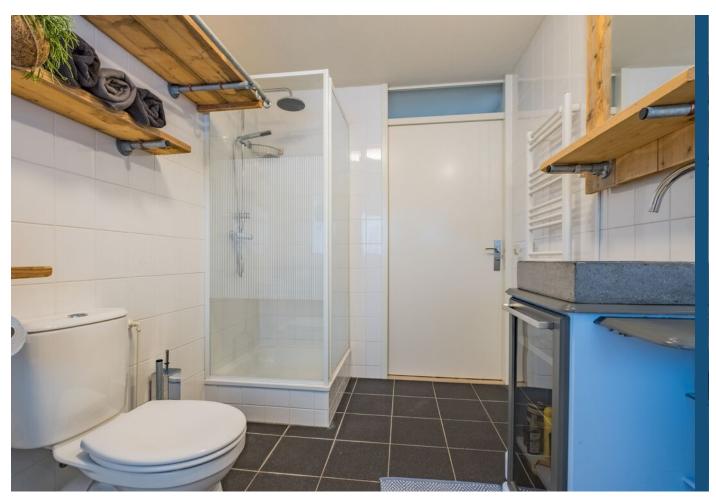

The landing of the first floor also provides access to a fully equipped bathroom. Here you can use a wonderfully spacious walk-in shower (with glass shower walls). There is also a large bathtub with shower connection available. In addition, you will find a standing toilet and a colorful washbasin with a trendy sink. The bathroom was completely renovated in 2016.

### Second Floor

Through the platform of the first floor, the fixed staircase continues upwards. On the top floor of this house you then land on a small landing. Walking straight ahead, you will find yourself in a secluded toilet room, which is equipped with a standing toilet and a sink.