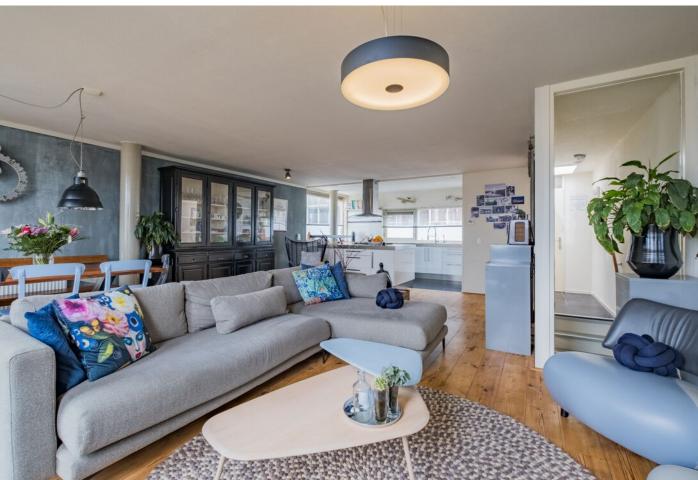

In addition, from the landing - through a stylish sliding door - the beautiful living area is accessible. After entering the open living area, you will find the kitchen on the right. This is a modern, sleek-looking kitchen with, thanks in part to the beautiful kitchen island, an enormous amount of work and storage space. The cooking island can also be used as a dining and/or bar table. In terms of built-in appliances, this kitchen includes a dishwasher, a gas stove, an oven, a microwave, a refrigerator, a freezer and a hot water faucet (Quooker). Like the bathroom, this beautiful kitchen is from 2016.

Moving towards the front of this floor, you will then find the generous living room that this house has. This living room is further nicely finished and very bright, something that is due to the large windows facing southwest. On that side, you also have access to the second large balcony of this home through an outward opening door.