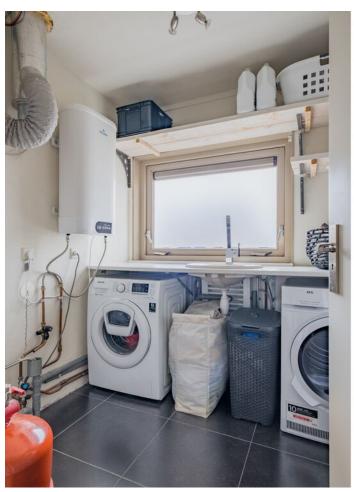

Finally, on the other side of this floor you will find a storage room. Here you will find an electric water heater (by Wesen from 2020) and connection points for a washer and dryer.

Woonhub.nl