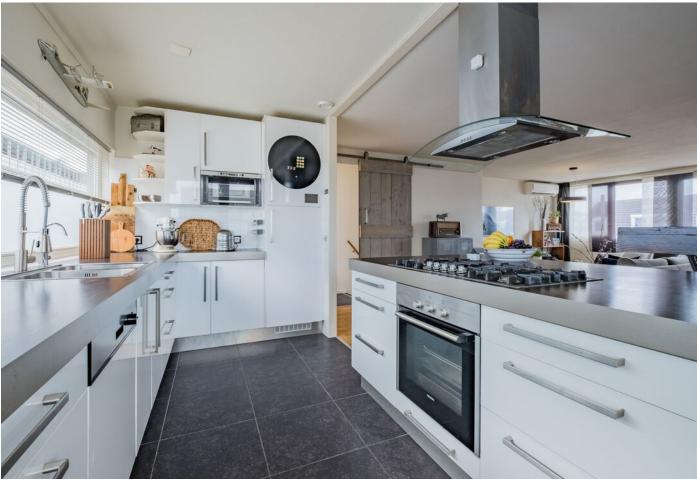

In addition, from the landing - through a stylish sliding door - the beautiful living area is accessible. After entering the open living area, you will find the kitchen on the right. This is a modern, sleek-looking kitchen with, thanks in part to the beautiful kitchen island, an enormous amount of work and storage space. The cooking island can also be used as a dining and/or bar table. In terms of built-in appliances, this kitchen includes a dishwasher, a gas stove, an oven, a microwave, a refrigerator, a freezer and a hot water faucet (Quooker). Like the bathroom, this beautiful kitchen is from 2016.