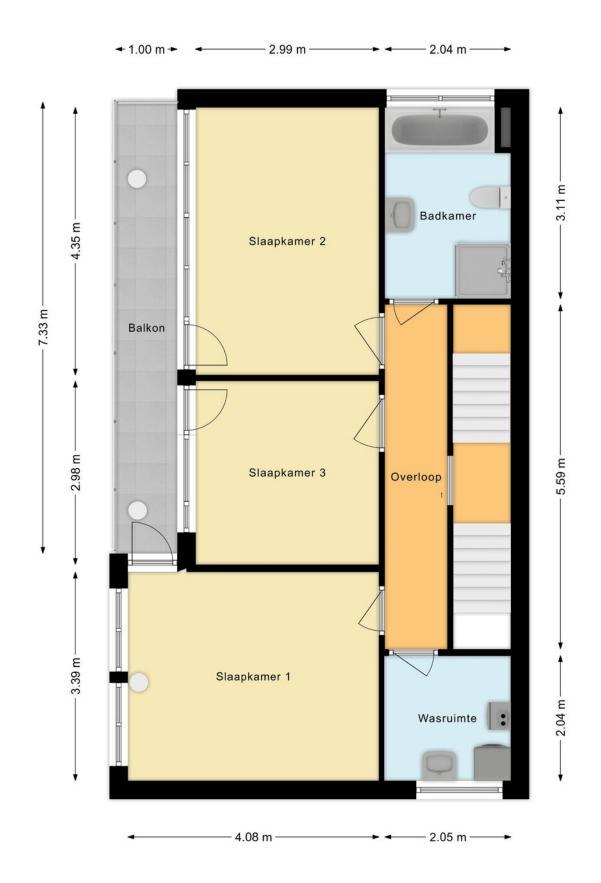

### First floor

Arriving on the first floor, the said platform leads into a spacious landing. From there you have access to three large bedrooms. From two of these nicely finished bedrooms, you can reach the meter-long balcony that runs the length along this living level.

The landing of the first floor also provides access to a fully equipped bathroom. Here you can use a wonderfully spacious walk-in shower (with glass shower walls). There is also a large bathtub with shower connection available. In addition, you will find a standing toilet and a colorful washbasin with a trendy sink. The bathroom was completely renovated in 2016.

Finally, on the other side of this floor you will find a storage room. Here you will find an electric water heater (by Wesen from 2020) and connection points for a washer and dryer.

Woonhub.nl