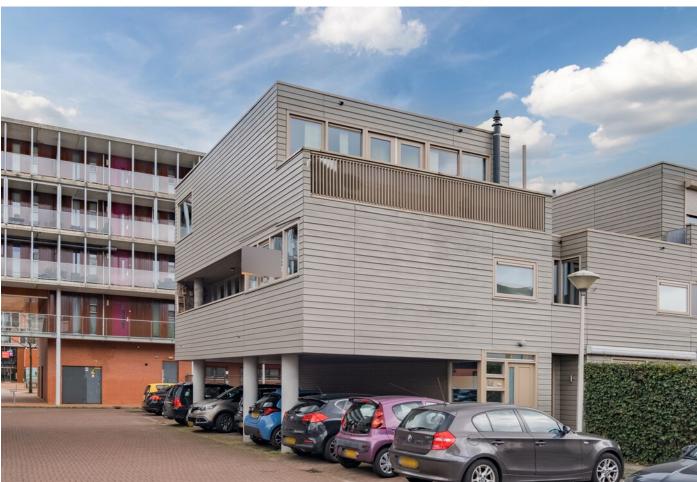

### Woonhub presents:

If you are looking for a uniquely designed and originally divided house with a playful character, you should definitely take a look at this family home on the Molièrelaan in the Blixembosch district in Eindhoven (Woensel-Noord district). Special about this house is that the spacious living room and cozy open kitchen are located on the top floor. One floor below you will find three full bedrooms and a fully equipped bathroom. As a resident of this house you will also have two large balconies, one of which faces the sunny southwest. Furthermore, this is a move-in ready, future-proof home. The kitchen and bathroom have been renovated in 2016, the electric boiler was replaced in 2020 and thanks to cavity wall insulation, floor insulation and HR glazing, this house is assigned energy label A. There are also 12 solar panels on the roof.