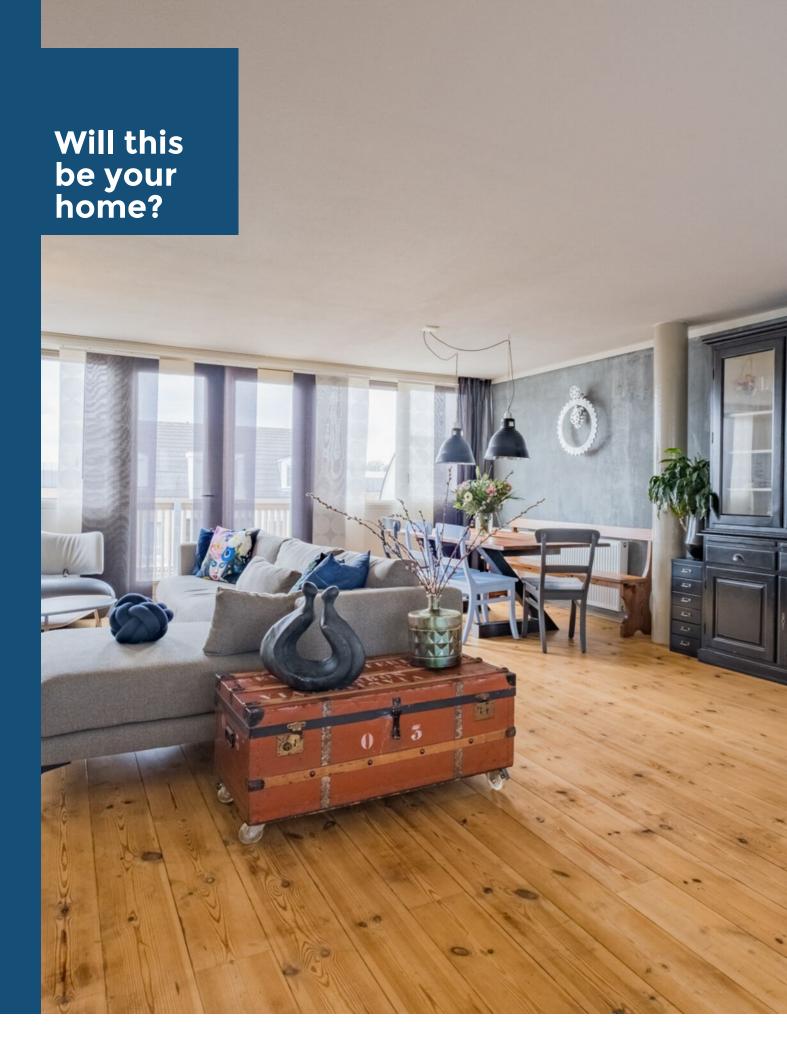

In addition, from the landing - through a stylish sliding door - the beautiful living area is accessible. After entering the open living area, you will find the kitchen on the right. This is a modern, sleek-looking kitchen with, thanks in part to the beautiful kitchen island, an enormous amount of work and storage space. The cooking island can also be used as a dining and/or bar table. In terms of built-in appliances, this kitchen includes a dishwasher, a gas stove, an oven, a microwave, a refrigerator, a freezer and a hot water faucet (Quooker). Like the bathroom, this beautiful kitchen is from 2016.

Moving towards the front of this floor, you will then find the generous living room that this house has. This living room is further nicely finished and very bright, something that is due to the large windows facing southwest. On that side, you also have access to the second large balcony of this home through an outward opening door.