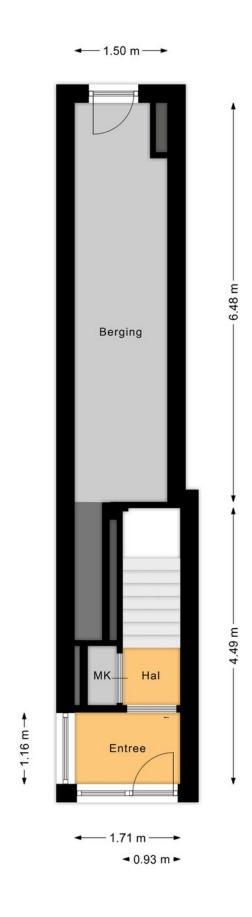

Finally, on the other side of this floor you will find a storage room. Here you will find an electric water heater (by Wesen from 2020) and connection points for a washer and dryer.

Woonhub.nl