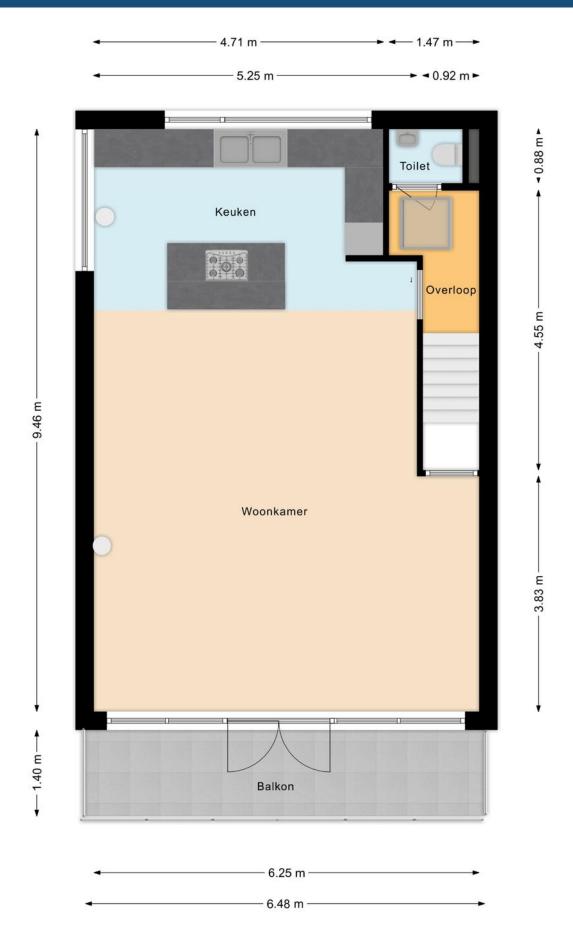

### Second Floor

Through the platform of the first floor, the fixed staircase continues upwards. On the top floor of this house you then land on a small landing. Walking straight ahead, you will find yourself in a secluded toilet room, which is equipped with a standing toilet and a sink.

In addition, from the landing - through a stylish sliding door - the beautiful living area is accessible. After entering the open living area, you will find the kitchen on the right. This is a modern, sleek-looking kitchen with, thanks in part to the beautiful kitchen island, an enormous amount of work and storage space. The cooking island can also be used as a dining and/or bar table. In terms of built-in appliances, this kitchen includes a dishwasher, a gas stove, an oven, a microwave, a refrigerator, a freezer and a hot water faucet (Quooker). Like the bathroom, this beautiful kitchen is from 2016.

Moving towards the front of this floor, you will then find the generous living room that this house has. This living room is further nicely finished and very bright, something that is due to the large windows facing southwest. On that side, you also have access to the second large balcony of this home through an outward opening door.