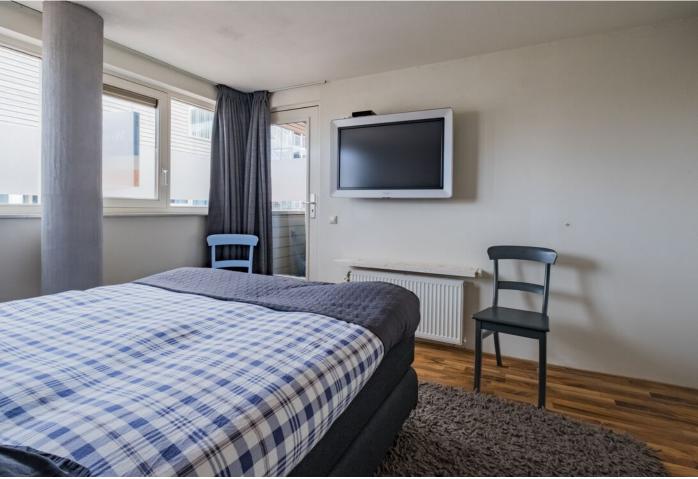

### First floor

Arriving on the first floor, the said platform leads into a spacious landing. From there you have access to three large bedrooms. From two of these nicely finished bedrooms, you can reach the meter-long balcony that runs the length along this living level.

The landing of the first floor also provides access to a fully equipped bathroom. Here you can use a wonderfully spacious walk-in shower (with glass shower walls). There is also a large bathtub with shower connection available. In addition, you will find a standing toilet and a colorful washbasin with a trendy sink. The bathroom was completely renovated in 2016.