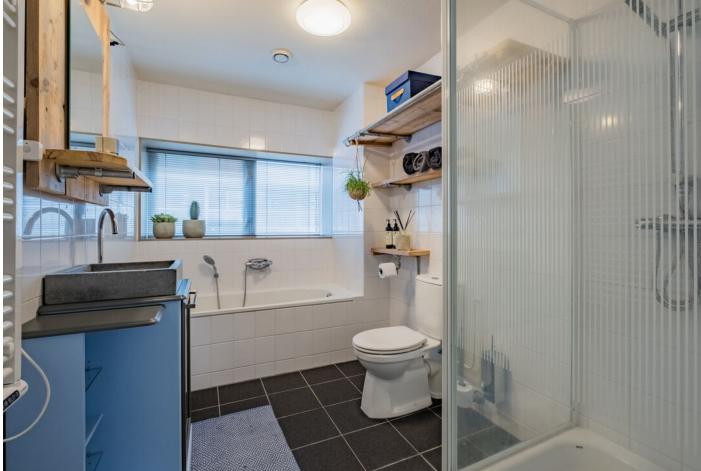

The landing of the first floor also provides access to a fully equipped bathroom. Here you can use a wonderfully spacious walk-in shower (with glass shower walls). There is also a large bathtub with shower connection available. In addition, you will find a standing toilet and a colorful washbasin with a trendy sink. The bathroom was completely renovated in 2016.