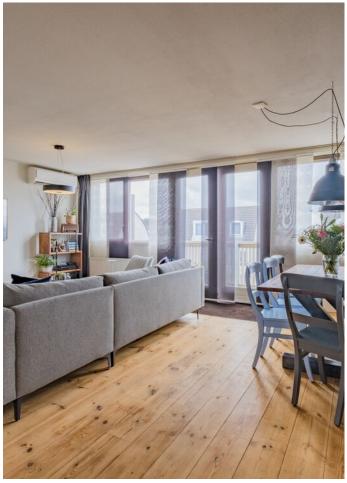

Moving towards the front of this floor, you will then find the generous living room that this house has. This living room is further nicely finished and very bright, something that is due to the large windows facing southwest. On that side, you also have access to the second large balcony of this home through an outward opening door.