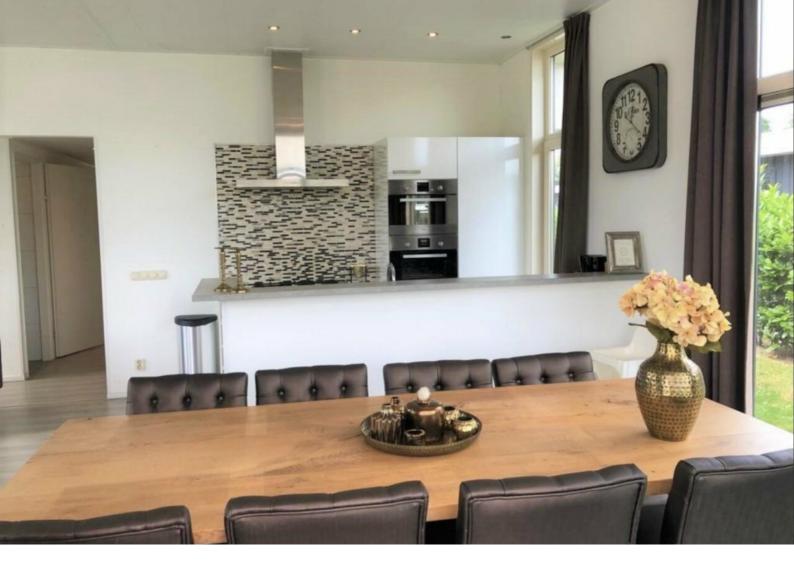

De deluxe afgewerkte, ivoorkleurige, hoogglans open keuken is voorzien van een PVC grey houtlook vloer (evenals de woonkamer), een 8 persoons magnetron, een 8 persoons oven, ruime vaatwasmachine, ruime koelkast, ruime vriezer, ruime zinken wasbak met zwenkkraan en 5-pits gasfornuis met afzuigkap met sfeerverlichting. Het vakantiehuis is ook voorzien van een aparte toiletkamer met zwevend toilet en wastafel. Twee ruime badkamers waarvan een uitgerust is met een luxe sauna met sfeerverlichting. Verder zijn beide badkamers ingericht met wastafel met spiegel en een ruime inloopdouche, opbergruimte, badmeubel en design radiator. In de tweede badkamer (zonder sauna) een zwevend toilet.