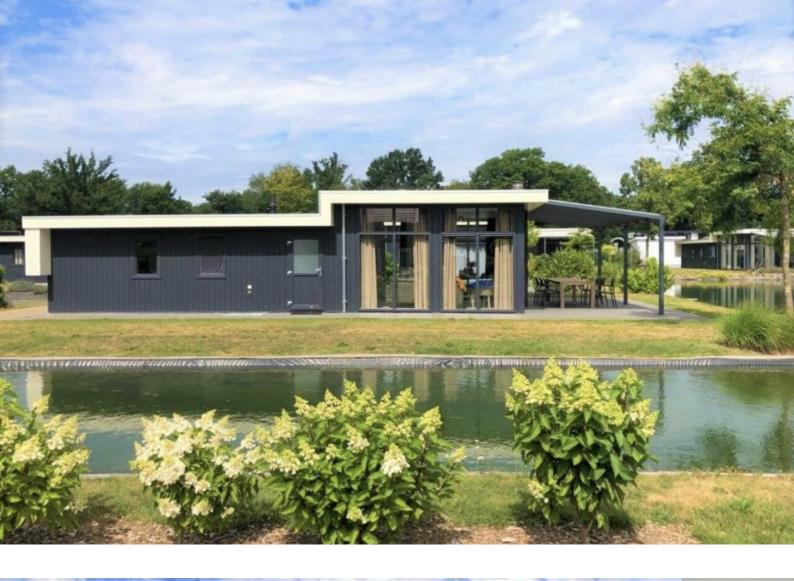

#### **Omschrijving**

Een modern vakantiehuis van 94 m² met zicht op het water en aan het water. Een pareltje in het zuiden van Nederland, geschikt voor 1 tot 8 personen. Dus genieten van het Limburgse landschap met de gehele familie. De woonkamer met grote sfeerhaard is ingericht met een gezellige zithoek met twee sofa's, twee stoelen en een tafel. Ook is er een flatscreen televisie met tv meubel. Een ruime houtlook eettafel met 8 stoelen. De woonkamer is omgeven door grote raampartijen die ook functioneel zijn als schuifpui en uitgerust is met ventilatiesysteem en ruime gordijnen.

Het vakantiehuis is omgeven door water aan twee zijden. Het heeft een ruime 8 persoons terrasoverkapping met sfeerverlichting en de buitenkant van het vakantiehuis is voorzien van sfeerverlichting. Het vakantiehuis heeft een ruime tuin met sierbeplanting en sierbestrating, privé parkeerplaats voor 1 tot 3 auto's.