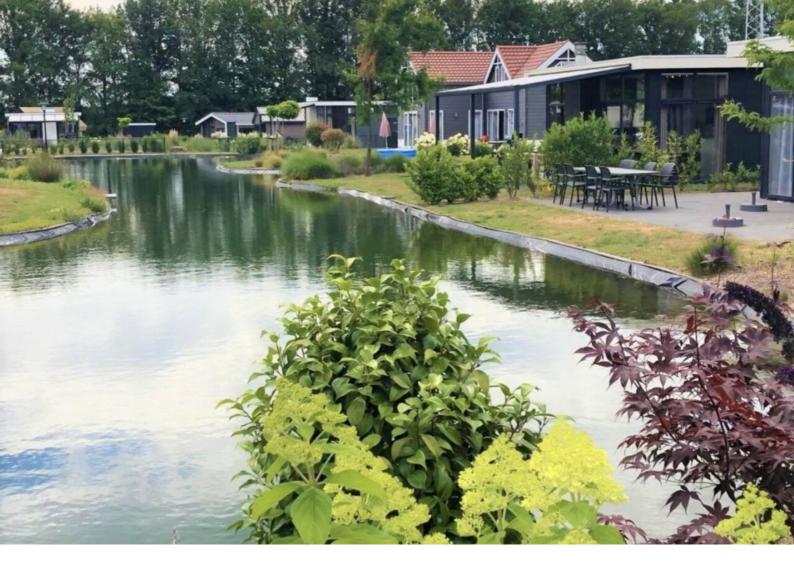

Het vakantiehuis is omgeven door water aan twee zijden. Het heeft een ruime 8 persoons terrasoverkapping met sfeerverlichting en de buitenkant van het vakantiehuis is voorzien van sfeerverlichting. Het vakantiehuis heeft een ruime tuin met sierbeplanting en sierbestrating, privé parkeerplaats voor 1 tot 3 auto's.

Buitenruimte

Ligging: aan water, in bosrijke omgeving

Tuin: Tuin rondom (499m²)
Hoofdtuin: Tuin rondom(Normaal),

Kadastrale kaart

Kadastrale kaart: Susteren 6114 RT - 672 499m² - Geheel perceel (Volle eigendom)