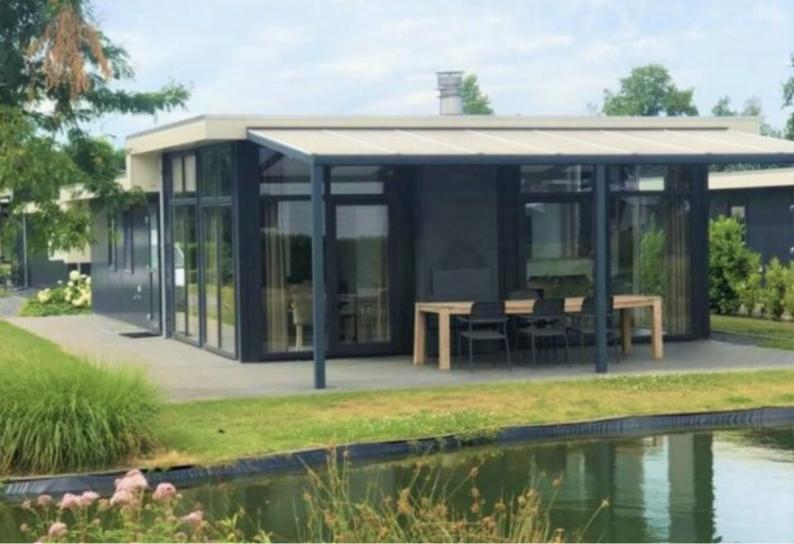

#### **Omschrijving**

Een modern vakantiehuis van 94 m² met zicht op het water en aan het water. Een pareltje in het zuiden van Nederland, geschikt voor 1 tot 8 personen. Dus genieten van het Limburgse landschap met de gehele familie. De woonkamer met grote sfeerhaard is ingericht met een gezellige zithoek met twee sofa's, twee stoelen en een tafel. Ook is er een flatscreen televisie met tv meubel. Een ruime houtlook eettafel met 8 stoelen. De woonkamer is omgeven door grote raampartijen die ook functioneel zijn als schuifpui en uitgerust is met ventilatiesysteem en ruime gordijnen.

Het vakantiehuis is omgeven door water aan twee zijden. Het heeft een ruime 8 persoons terrasoverkapping met sfeerverlichting en de buitenkant van het vakantiehuis is voorzien van sfeerverlichting. Het vakantiehuis heeft een ruime tuin met sierbeplanting en sierbestrating, privé parkeerplaats voor 1 tot 3 auto's.