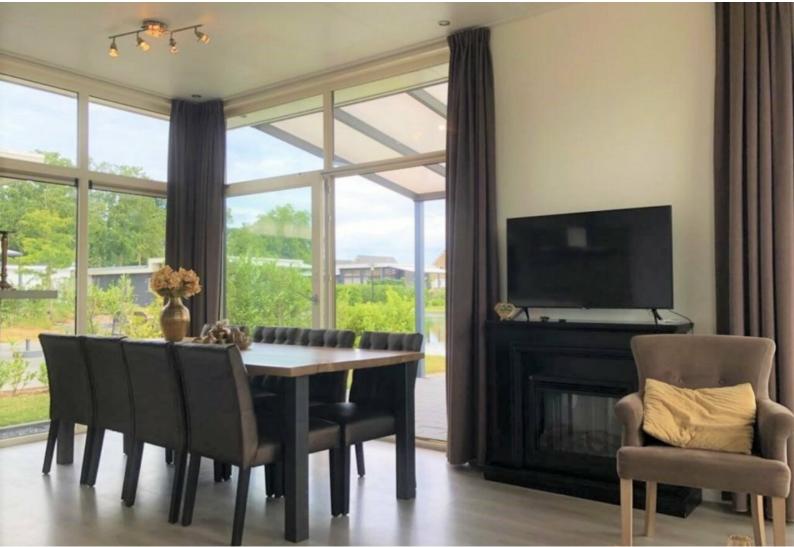

#### **Omschrijving**

Een modern vakantiehuis van 94 m² met zicht op het water en aan het water. Een pareltje in het zuiden van Nederland, geschikt voor 1 tot 8 personen. Dus genieten van het Limburgse landschap met de gehele familie. De woonkamer met grote sfeerhaard is ingericht met een gezellige zithoek met twee sofa's, twee stoelen en een tafel. Ook is er een flatscreen televisie met tv meubel. Een ruime houtlook eettafel met 8 stoelen. De woonkamer is omgeven door grote raampartijen die ook functioneel zijn als schuifpui en uitgerust is met ventilatiesysteem en ruime gordijnen.