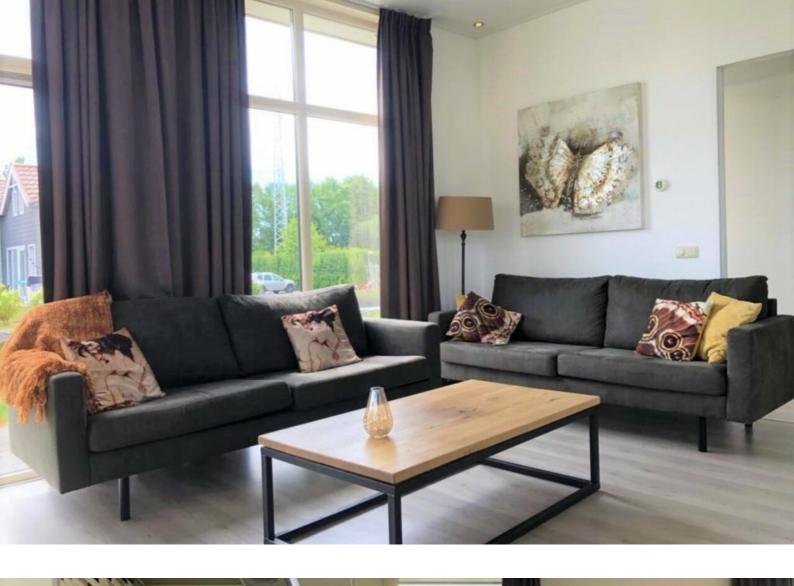

#### **Omschrijving**

Een modern vakantiehuis van 94 m² met zicht op het water en aan het water. Een pareltje in het zuiden van Nederland, geschikt voor 1 tot 8 personen. Dus genieten van het Limburgse landschap met de gehele familie. De woonkamer met grote sfeerhaard is ingericht met een gezellige zithoek met twee sofa's, twee stoelen en een tafel. Ook is er een flatscreen televisie met tv meubel. Een ruime houtlook eettafel met 8 stoelen. De woonkamer is omgeven door grote raampartijen die ook functioneel zijn als schuifpui en uitgerust is met ventilatiesysteem en ruime gordijnen.