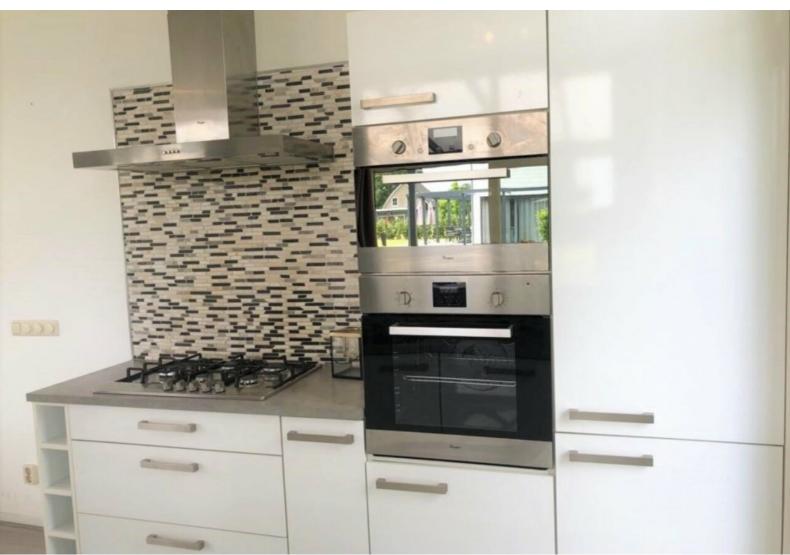

De deluxe afgewerkte, ivoorkleurige, hoogglans open keuken is voorzien van een PVC grey houtlook vloer (evenals de woonkamer), een 8 persoons magnetron, een 8 persoons oven, ruime vaatwasmachine, ruime koelkast, ruime vriezer, ruime zinken wasbak met zwenkkraan en 5-pits gasfornuis met afzuigkap met sfeerverlichting. Het vakantiehuis is ook voorzien van een aparte toiletkamer met zwevend toilet en wastafel. Twee ruime badkamers waarvan een uitgerust is met een luxe sauna met sfeerverlichting. Verder zijn beide badkamers ingericht met wastafel met spiegel en een ruime inloopdouche, opbergruimte, badmeubel en design radiator. In de tweede badkamer (zonder sauna) een zwevend toilet.