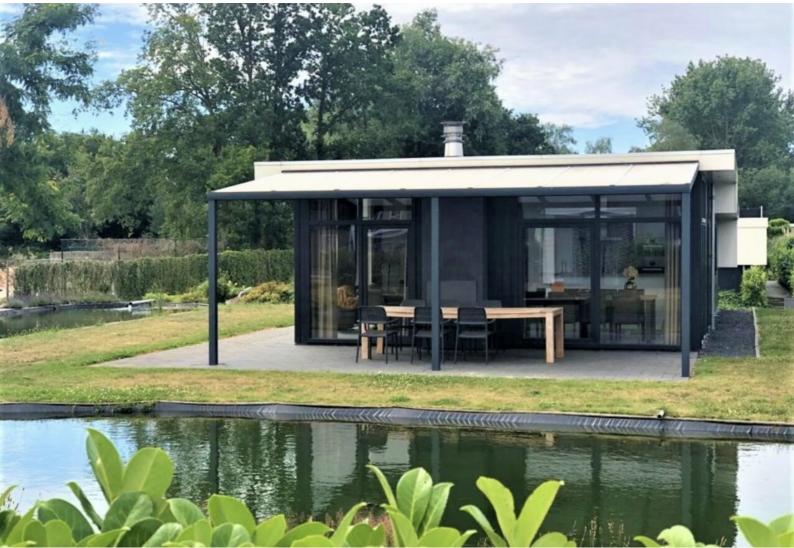

#### **Omschrijving**

Een modern vakantiehuis van 94 m² met zicht op het water en aan het water. Een pareltje in het zuiden van Nederland, geschikt voor 1 tot 8 personen. Dus genieten van het Limburgse landschap met de gehele familie. De woonkamer met grote sfeerhaard is ingericht met een gezellige zithoek met twee sofa's, twee stoelen en een tafel. Ook is er een flatscreen televisie met tv meubel. Een ruime houtlook eettafel met 8 stoelen. De woonkamer is omgeven door grote raampartijen die ook functioneel zijn als schuifpui en uitgerust is met ventilatiesysteem en ruime gordijnen.

Het vakantiehuis is omgeven door water aan twee zijden. Het heeft een ruime 8 persoons terrasoverkapping met sfeerverlichting en de buitenkant van het vakantiehuis is voorzien van sfeerverlichting. Het vakantiehuis heeft een ruime tuin met sierbeplanting en sierbestrating, privé parkeerplaats voor 1 tot 3 auto's.