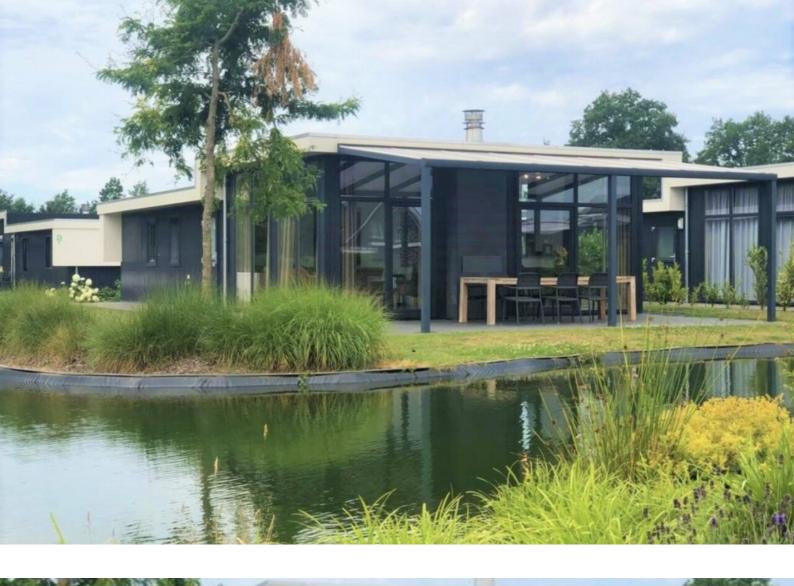

#### **Omschrijving**

Een modern vakantiehuis van 94 m² met zicht op het water en aan het water. Een pareltje in het zuiden van Nederland, geschikt voor 1 tot 8 personen. Dus genieten van het Limburgse landschap met de gehele familie. De woonkamer met grote sfeerhaard is ingericht met een gezellige zithoek met twee sofa's, twee stoelen en een tafel. Ook is er een flatscreen televisie met tv meubel. Een ruime houtlook eettafel met 8 stoelen. De woonkamer is omgeven door grote raampartijen die ook functioneel zijn als schuifpui en uitgerust is met ventilatiesysteem en ruime gordijnen.

Het vakantiehuis is omgeven door water aan twee zijden. Het heeft een ruime 8 persoons terrasoverkapping met sfeerverlichting en de buitenkant van het vakantiehuis is voorzien van sfeerverlichting. Het vakantiehuis heeft een ruime tuin met sierbeplanting en sierbestrating, privé parkeerplaats voor 1 tot 3 auto's.

Het vakantiehuis is ingegraven dus bij het betreden hoeft u niet een trap op of af.

Indeling:

- Woonkamer
- Aparte toiletkamer
- 1 badkamer met toilet
- 1 badkamer met sauna
- 3 gasten/kinder slaapkamers
- 1 master bedroom
- Luxe keuken