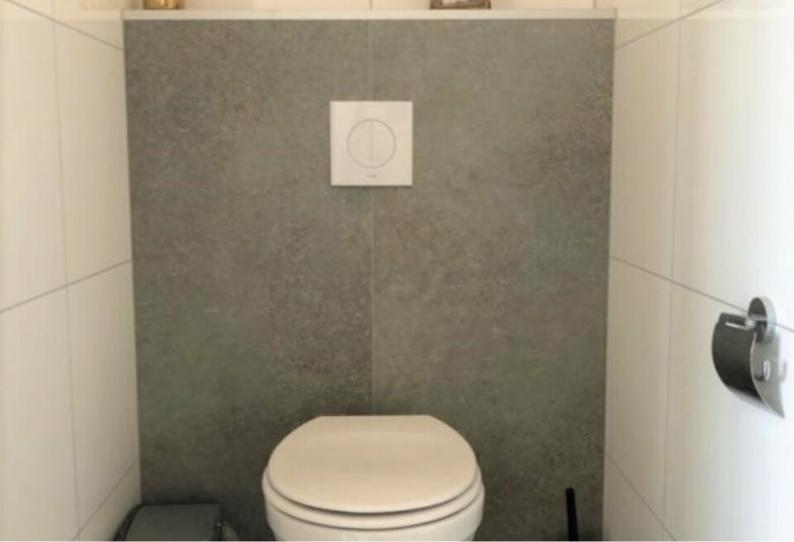

De deluxe afgewerkte, ivoorkleurige, hoogglans open keuken is voorzien van een PVC grey houtlook vloer (evenals de woonkamer), een 8 persoons magnetron, een 8 persoons oven, ruime vaatwasmachine, ruime koelkast, ruime vriezer, ruime zinken wasbak met zwenkkraan en 5-pits gasfornuis met afzuigkap met sfeerverlichting. Het vakantiehuis is ook voorzien van een aparte toiletkamer met zwevend toilet en wastafel. Twee ruime badkamers waarvan een uitgerust is met een luxe sauna met sfeerverlichting. Verder zijn beide badkamers ingericht met wastafel met spiegel en een ruime inloopdouche, opbergruimte, badmeubel en design radiator. In de tweede badkamer (zonder sauna) een zwevend toilet.