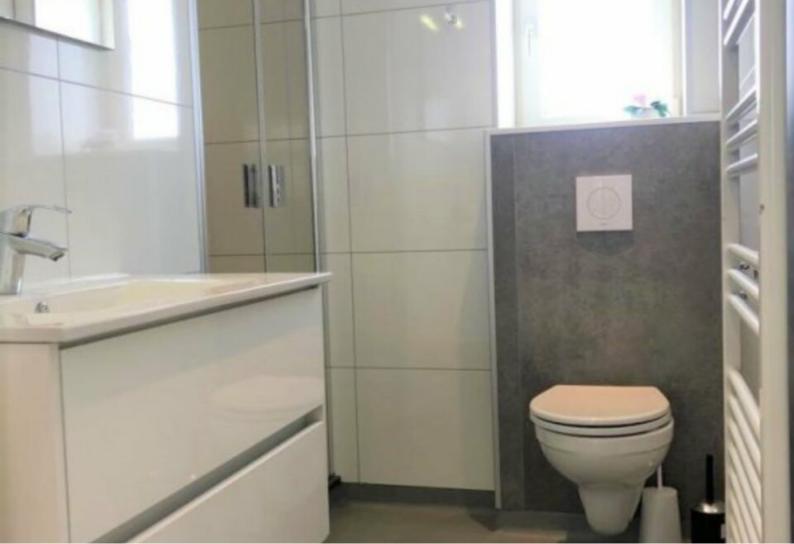

De deluxe afgewerkte, ivoorkleurige, hoogglans open keuken is voorzien van een PVC grey houtlook vloer (evenals de woonkamer), een 8 persoons magnetron, een 8 persoons oven, ruime vaatwasmachine, ruime koelkast, ruime vriezer, ruime zinken wasbak met zwenkkraan en 5-pits gasfornuis met afzuigkap met sfeerverlichting. Het vakantiehuis is ook voorzien van een aparte toiletkamer met zwevend toilet en wastafel. Twee ruime badkamers waarvan een uitgerust is met een luxe sauna met sfeerverlichting. Verder zijn beide badkamers ingericht met wastafel met spiegel en een ruime inloopdouche, opbergruimte, badmeubel en design radiator. In de tweede badkamer (zonder sauna) een zwevend toilet.