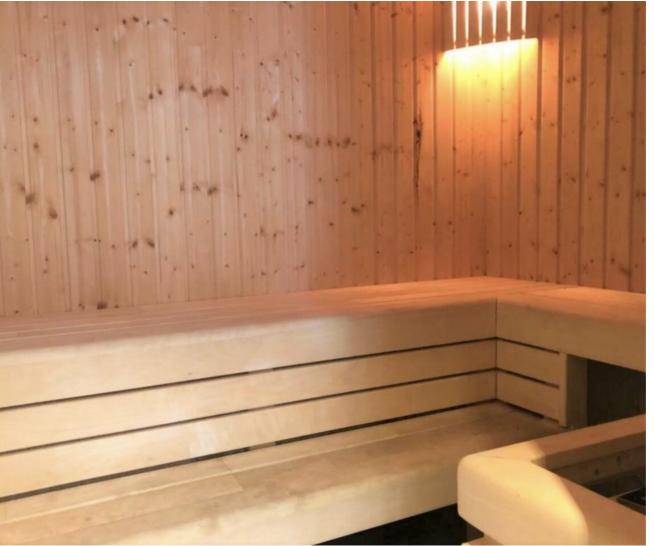

De deluxe afgewerkte, ivoorkleurige, hoogglans open keuken is voorzien van een PVC grey houtlook vloer (evenals de woonkamer), een 8 persoons magnetron, een 8 persoons oven, ruime vaatwasmachine, ruime koelkast, ruime vriezer, ruime zinken wasbak met zwenkkraan en 5-pits gasfornuis met afzuigkap met sfeerverlichting. Het vakantiehuis is ook voorzien van een aparte toiletkamer met zwevend toilet en wastafel. Twee ruime badkamers waarvan een uitgerust is met een luxe sauna met sfeerverlichting. Verder zijn beide badkamers ingericht met wastafel met spiegel en een ruime inloopdouche, opbergruimte, badmeubel en design radiator. In de tweede badkamer (zonder sauna) een zwevend toilet.