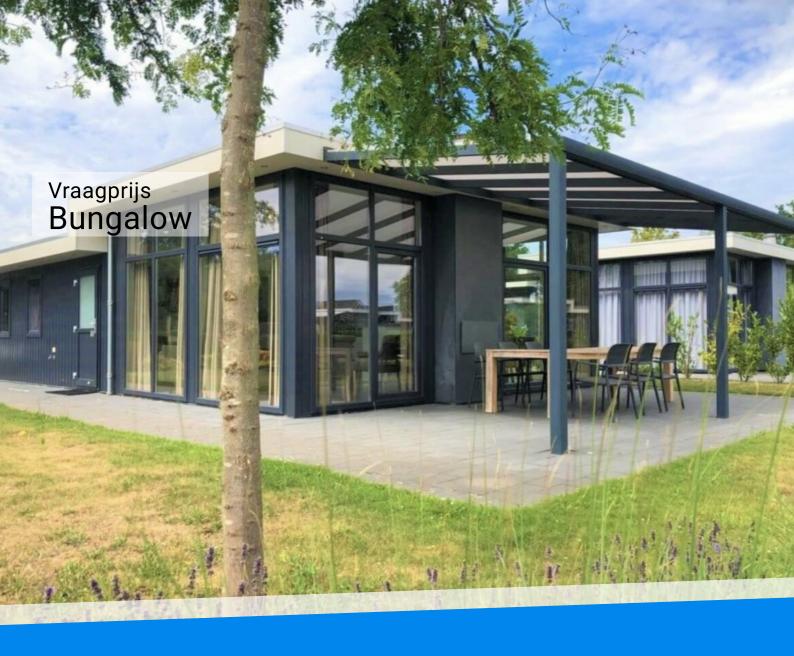

#### **Omschrijving**

Een modern vakantiehuis van 94 m² met zicht op het water en aan het water. Een pareltje in het zuiden van Nederland, geschikt voor 1 tot 8 personen. Dus genieten van het Limburgse landschap met de gehele familie. De woonkamer met grote sfeerhaard is ingericht met een gezellige zithoek met twee sofa's, twee stoelen en een tafel. Ook is er een flatscreen televisie met tv meubel. Een ruime houtlook eettafel met 8 stoelen. De woonkamer is omgeven door grote raampartijen die ook functioneel zijn als schuifpui en uitgerust is met ventilatiesysteem en ruime gordijnen.

Het vakantiehuis is omgeven door water aan twee zijden. Het heeft een ruime 8 persoons terrasoverkapping met sfeerverlichting en de buitenkant van het vakantiehuis is voorzien van sfeerverlichting. Het vakantiehuis heeft een ruime tuin met sierbeplanting en sierbestrating, privé parkeerplaats voor 1 tot 3 auto's.