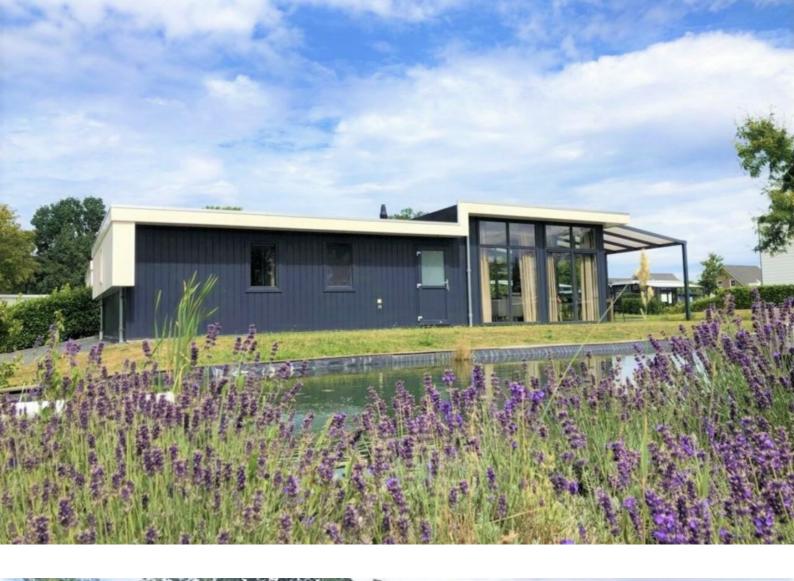

#### **Omschrijving**

Een modern vakantiehuis van 94 m² met zicht op het water en aan het water. Een pareltje in het zuiden van Nederland, geschikt voor 1 tot 8 personen. Dus genieten van het Limburgse landschap met de gehele familie. De woonkamer met grote sfeerhaard is ingericht met een gezellige zithoek met twee sofa's, twee stoelen en een tafel. Ook is er een flatscreen televisie met tv meubel. Een ruime houtlook eettafel met 8 stoelen. De woonkamer is omgeven door grote raampartijen die ook functioneel zijn als schuifpui en uitgerust is met ventilatiesysteem en ruime gordijnen.

Het vakantiehuis is omgeven door water aan twee zijden. Het heeft een ruime 8 persoons terrasoverkapping met sfeerverlichting en de buitenkant van het vakantiehuis is voorzien van sfeerverlichting. Het vakantiehuis heeft een ruime tuin met sierbeplanting en sierbestrating, privé parkeerplaats voor 1 tot 3 auto's.