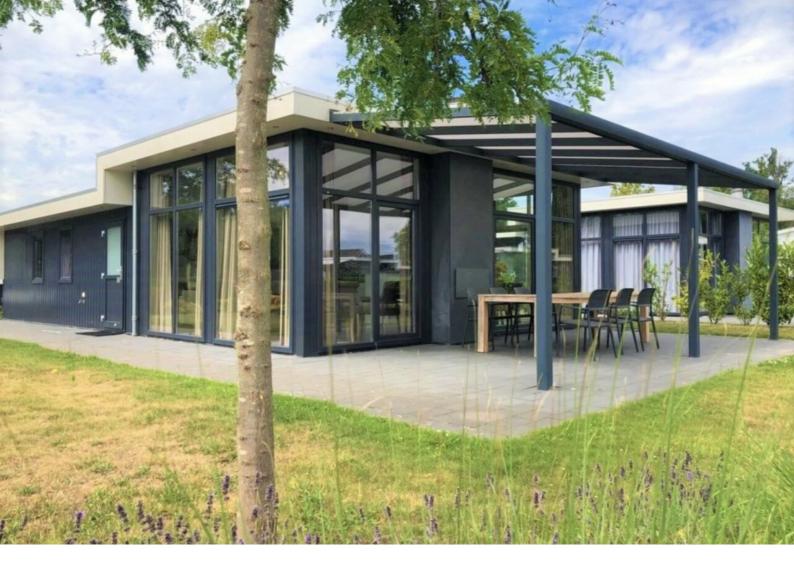

#### **Omschrijving**

Een modern vakantiehuis van 94 m² met zicht op het water en aan het water. Een pareltje in het zuiden van Nederland, geschikt voor 1 tot 8 personen. Dus genieten van het Limburgse landschap met de gehele familie. De woonkamer met grote sfeerhaard is ingericht met een gezellige zithoek met twee sofa's, twee stoelen en een tafel. Ook is er een flatscreen televisie met tv meubel. Een ruime houtlook eettafel met 8 stoelen. De woonkamer is omgeven door grote raampartijen die ook functioneel zijn als schuifpui en uitgerust is met ventilatiesysteem en ruime gordijnen.

Het vakantiehuis is omgeven door water aan twee zijden. Het heeft een ruime 8 persoons terrasoverkapping met sfeerverlichting en de buitenkant van het vakantiehuis is voorzien van sfeerverlichting. Het vakantiehuis heeft een ruime tuin met sierbeplanting en sierbestrating, privé parkeerplaats voor 1 tot 3 auto's.