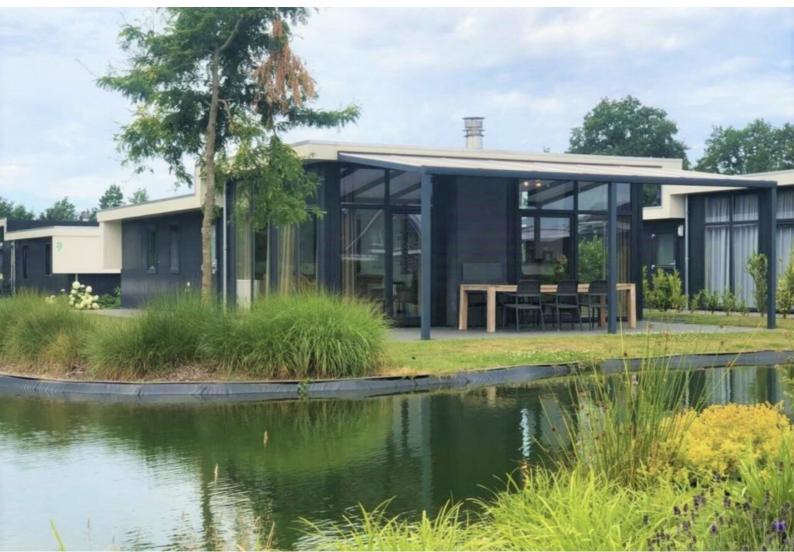

#### **Omschrijving**

Een modern vakantiehuis van 94 m² met zicht op het water en aan het water. Een pareltje in het zuiden van Nederland, geschikt voor 1 tot 8 personen. Dus genieten van het Limburgse landschap met de gehele familie. De woonkamer met grote sfeerhaard is ingericht met een gezellige zithoek met twee sofa's, twee stoelen en een tafel. Ook is er een flatscreen televisie met tv meubel. Een ruime houtlook eettafel met 8 stoelen. De woonkamer is omgeven door grote raampartijen die ook functioneel zijn als schuifpui en uitgerust is met ventilatiesysteem en ruime gordijnen.

Het vakantiehuis is omgeven door water aan twee zijden. Het heeft een ruime 8 persoons terrasoverkapping met sfeerverlichting en de buitenkant van het vakantiehuis is voorzien van sfeerverlichting. Het vakantiehuis heeft een ruime tuin met sierbeplanting en sierbestrating, privé parkeerplaats voor 1 tot 3 auto's.

Het vakantiehuis is ingegraven dus bij het betreden hoeft u niet een trap op of af.

Indeling:

- Woonkamer
- Aparte toiletkamer
- 1 badkamer met toilet
- 1 badkamer met sauna
- 3 gasten/kinder slaapkamers
- 1 master bedroom
- Luxe keuken