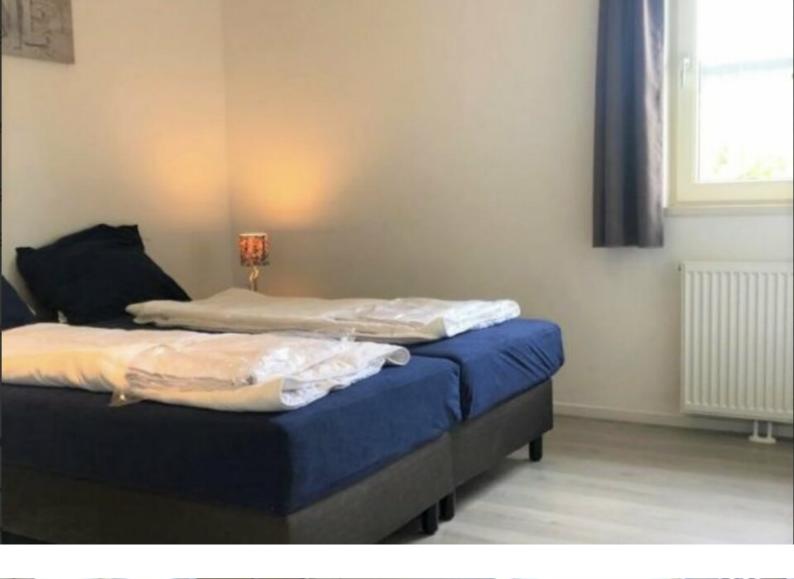

Het vakantiehuis is voorzien van drie kinder/gasten slaapkamers. De eerste is voorzien van twee boxspring bedden met luxe matrassen met nachtkastje, raam met gordijnen, design radiator en opberggelegenheid. De tweede is voorzien van twee boxspringbedden met luxe matrassen, nachtkastje met sfeerverlichting, raam met gordijnen, design radiator en opberggelegenheid. De derde is voorzien van een tweepersoons stapelbed met luxe matrassen, nachtkastje, raam met gordijnen, designradiator en opberggelegenheid. De master bedroom is voorzien van een twee persoons kingsize boxspring met luxe matrassen, nachtkastje met sfeerverlichting, raam met gordijnen, design radiator en inbouwkast met schuifdeuren.