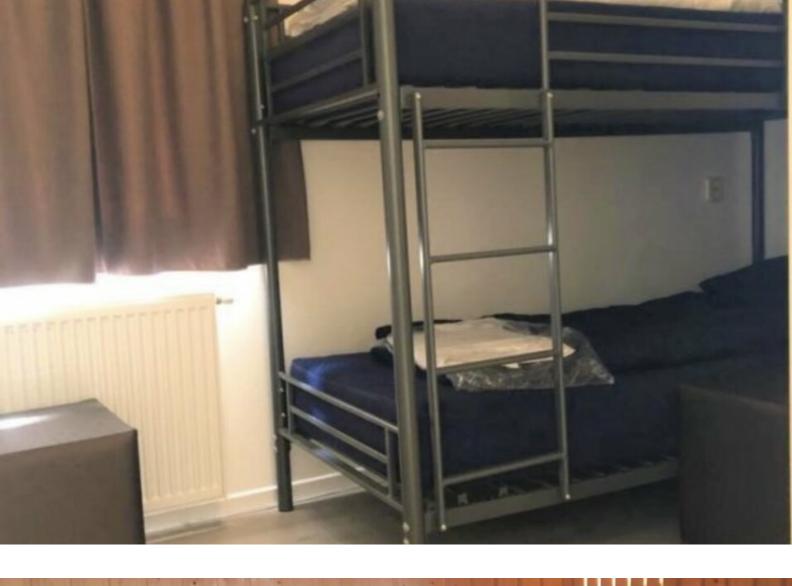

Het vakantiehuis is voorzien van drie kinder/gasten slaapkamers. De eerste is voorzien van twee boxspring bedden met luxe matrassen met nachtkastje, raam met gordijnen, design radiator en opberggelegenheid. De tweede is voorzien van twee boxspringbedden met luxe matrassen, nachtkastje met sfeerverlichting, raam met gordijnen, design radiator en opberggelegenheid. De derde is voorzien van een tweepersoons stapelbed met luxe matrassen, nachtkastje, raam met gordijnen, designradiator en opberggelegenheid. De master bedroom is voorzien van een twee persoons kingsize boxspring met luxe matrassen, nachtkastje met sfeerverlichting, raam met gordijnen, design radiator en inbouwkast met schuifdeuren.