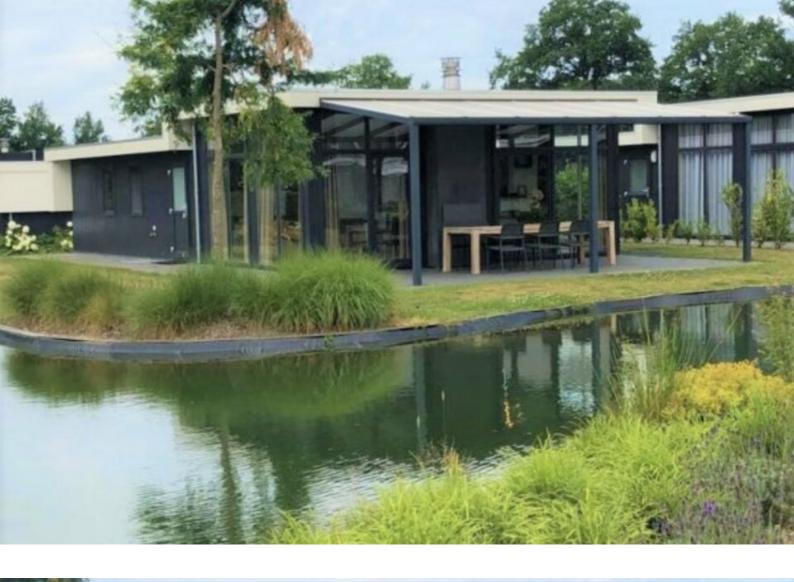

#### **Omschrijving**

Een modern vakantiehuis van 94 m² met zicht op het water en aan het water. Een pareltje in het zuiden van Nederland, geschikt voor 1 tot 8 personen. Dus genieten van het Limburgse landschap met de gehele familie. De woonkamer met grote sfeerhaard is ingericht met een gezellige zithoek met twee sofa's, twee stoelen en een tafel. Ook is er een flatscreen televisie met tv meubel. Een ruime houtlook eettafel met 8 stoelen. De woonkamer is omgeven door grote raampartijen die ook functioneel zijn als schuifpui en uitgerust is met ventilatiesysteem en ruime gordijnen.

Het vakantiehuis is omgeven door water aan twee zijden. Het heeft een ruime 8 persoons terrasoverkapping met sfeerverlichting en de buitenkant van het vakantiehuis is voorzien van sfeerverlichting. Het vakantiehuis heeft een ruime tuin met sierbeplanting en sierbestrating, privé parkeerplaats voor 1 tot 3 auto's.

Het vakantiehuis is ingegraven dus bij het betreden hoeft u niet een trap op of af.

Indeling:

- Woonkamer
- Aparte toiletkamer
- 1 badkamer met toilet
- 1 badkamer met sauna
- 3 gasten/kinder slaapkamers
- 1 master bedroom
- Luxe keuken