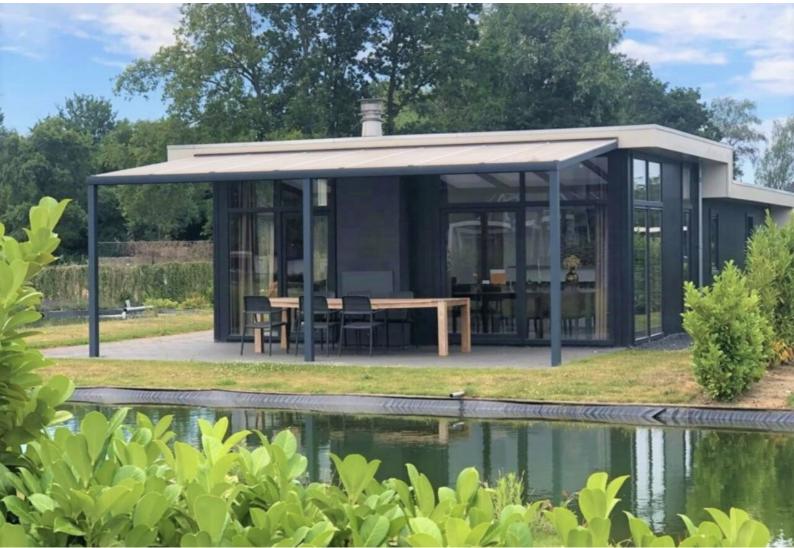

Het vakantiehuis is omgeven door water aan twee zijden. Het heeft een ruime 8 persoons terrasoverkapping met sfeerverlichting en de buitenkant van het vakantiehuis is voorzien van sfeerverlichting. Het vakantiehuis heeft een ruime tuin met sierbeplanting en sierbestrating, privé parkeerplaats voor 1 tot 3 auto's.

Buitenruimte

Ligging: aan water, in bosrijke omgeving

Tuin: Tuin rondom (499m²)
Hoofdtuin: Tuin rondom(Normaal),

Kadastrale kaart

Kadastrale kaart: Susteren 6114 RT - 672 499m² - Geheel perceel (Volle eigendom)