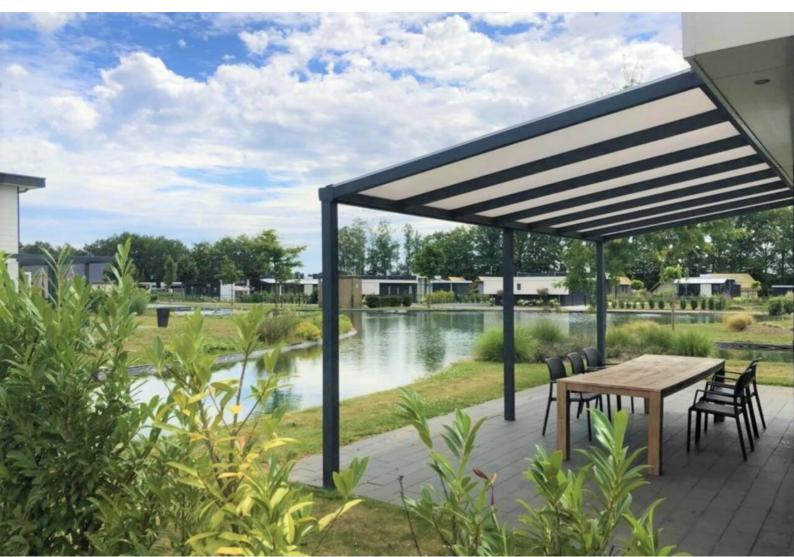

Het vakantiehuis is omgeven door water aan twee zijden. Het heeft een ruime 8 persoons terrasoverkapping met sfeerverlichting en de buitenkant van het vakantiehuis is voorzien van sfeerverlichting. Het vakantiehuis heeft een ruime tuin met sierbeplanting en sierbestrating, privé parkeerplaats voor 1 tot 3 auto's.