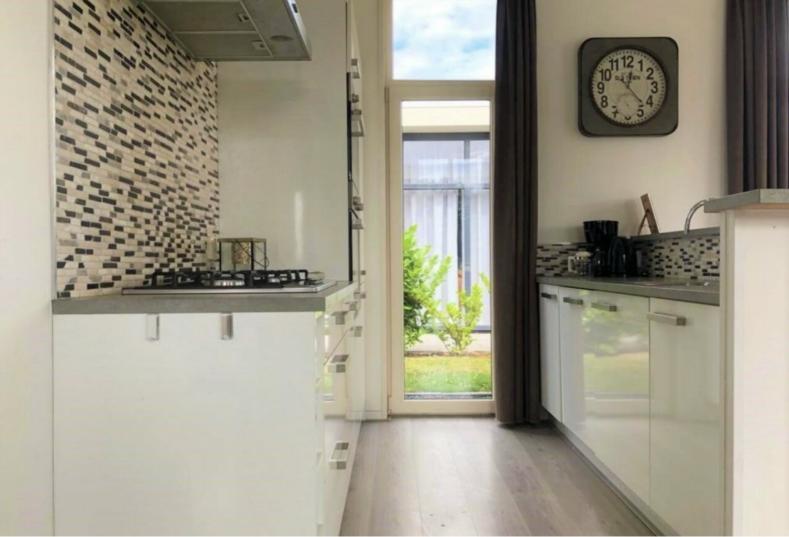

De deluxe afgewerkte, ivoorkleurige, hoogglans open keuken is voorzien van een PVC grey houtlook vloer (evenals de woonkamer), een 8 persoons magnetron, een 8 persoons oven, ruime vaatwasmachine, ruime koelkast, ruime vriezer, ruime zinken wasbak met zwenkkraan en 5-pits gasfornuis met afzuigkap met sfeerverlichting. Het vakantiehuis is ook voorzien van een aparte toiletkamer met zwevend toilet en wastafel. Twee ruime badkamers waarvan een uitgerust is met een luxe sauna met sfeerverlichting. Verder zijn beide badkamers ingericht met wastafel met spiegel en een ruime inloopdouche, opbergruimte, badmeubel en design radiator. In de tweede badkamer (zonder sauna) een zwevend toilet.