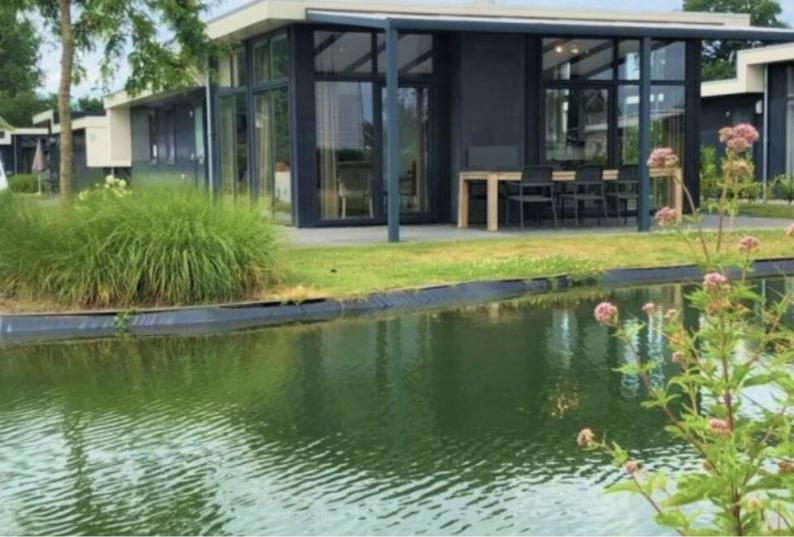

#### **Omschrijving**

Een modern vakantiehuis van 94 m² met zicht op het water en aan het water. Een pareltje in het zuiden van Nederland, geschikt voor 1 tot 8 personen. Dus genieten van het Limburgse landschap met de gehele familie. De woonkamer met grote sfeerhaard is ingericht met een gezellige zithoek met twee sofa's, twee stoelen en een tafel. Ook is er een flatscreen televisie met tv meubel. Een ruime houtlook eettafel met 8 stoelen. De woonkamer is omgeven door grote raampartijen die ook functioneel zijn als schuifpui en uitgerust is met ventilatiesysteem en ruime gordijnen.

Het vakantiehuis is omgeven door water aan twee zijden. Het heeft een ruime 8 persoons terrasoverkapping met sfeerverlichting en de buitenkant van het vakantiehuis is voorzien van sfeerverlichting. Het vakantiehuis heeft een ruime tuin met sierbeplanting en sierbestrating, privé parkeerplaats voor 1 tot 3 auto's.

Het vakantiehuis is ingegraven dus bij het betreden hoeft u niet een trap op of af.

Indeling:

- Woonkamer
- Aparte toiletkamer
- 1 badkamer met toilet
- 1 badkamer met sauna
- 3 gasten/kinder slaapkamers
- 1 master bedroom
- Luxe keuken