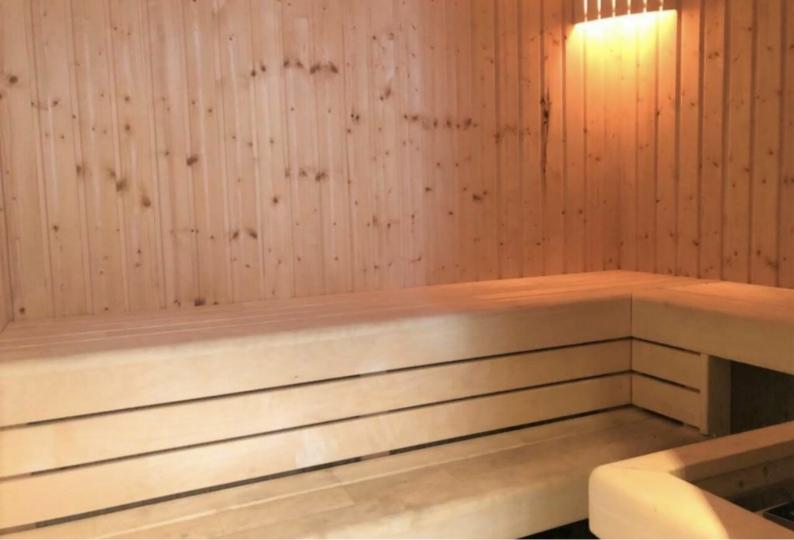

De deluxe afgewerkte, ivoorkleurige, hoogglans open keuken is voorzien van een PVC grey houtlook vloer (evenals de woonkamer), een 8 persoons magnetron, een 8 persoons oven, ruime vaatwasmachine, ruime koelkast, ruime vriezer, ruime zinken wasbak met zwenkkraan en 5-pits gasfornuis met afzuigkap met sfeerverlichting. Het vakantiehuis is ook voorzien van een aparte toiletkamer met zwevend toilet en wastafel. Twee ruime badkamers waarvan een uitgerust is met een luxe sauna met sfeerverlichting. Verder zijn beide badkamers ingericht met wastafel met spiegel en een ruime inloopdouche, opbergruimte, badmeubel en design radiator. In de tweede badkamer (zonder sauna) een zwevend toilet.