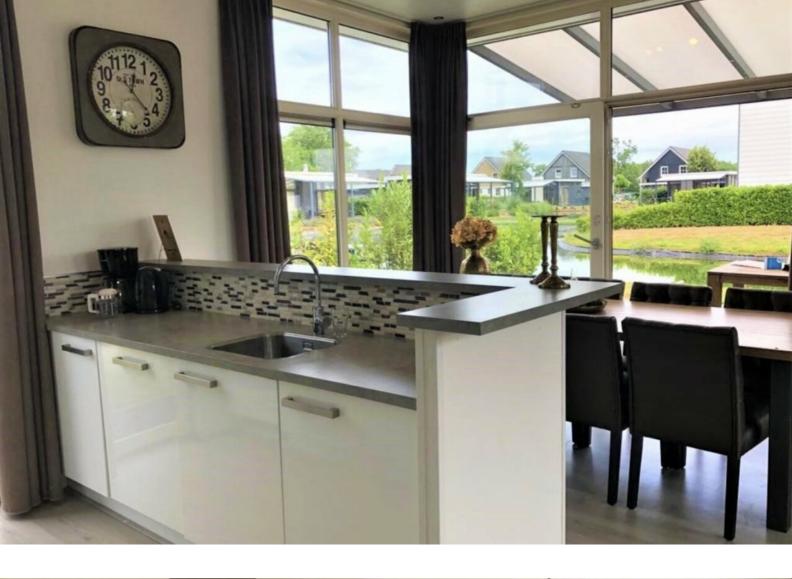

De deluxe afgewerkte, ivoorkleurige, hoogglans open keuken is voorzien van een PVC grey houtlook vloer (evenals de woonkamer), een 8 persoons magnetron, een 8 persoons oven, ruime vaatwasmachine, ruime koelkast, ruime vriezer, ruime zinken wasbak met zwenkkraan en 5-pits gasfornuis met afzuigkap met sfeerverlichting. Het vakantiehuis is ook voorzien van een aparte toiletkamer met zwevend toilet en wastafel. Twee ruime badkamers waarvan een uitgerust is met een luxe sauna met sfeerverlichting. Verder zijn beide badkamers ingericht met wastafel met spiegel en een ruime inloopdouche, opbergruimte, badmeubel en design radiator. In de tweede badkamer (zonder sauna) een zwevend toilet.

Het vakantiehuis is omgeven door water aan twee zijden. Het heeft een ruime 8 persoons terrasoverkapping met sfeerverlichting en de buitenkant van het vakantiehuis is voorzien van sfeerverlichting. Het vakantiehuis heeft een ruime tuin met sierbeplanting en sierbestrating, privé parkeerplaats voor 1 tot 3 auto's.