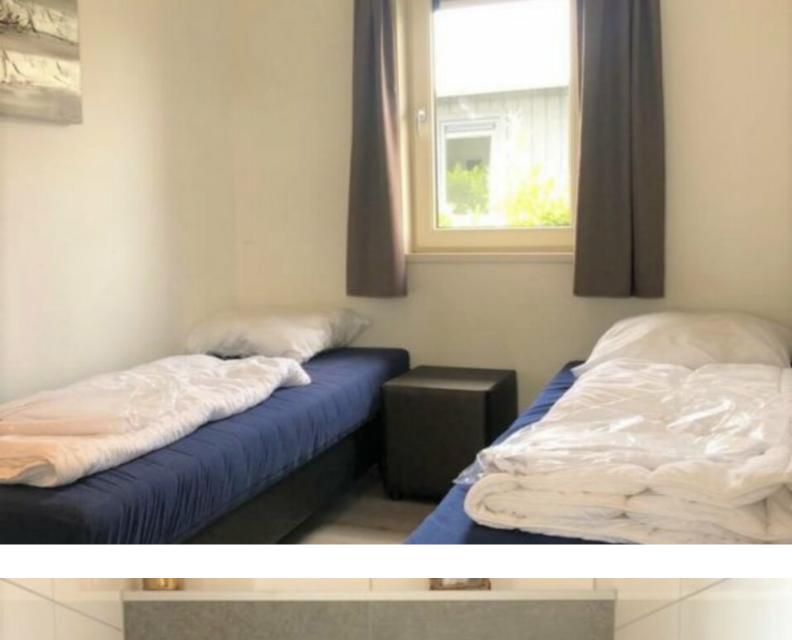

Het vakantiehuis is voorzien van drie kinder/gasten slaapkamers. De eerste is voorzien van twee boxspring bedden met luxe matrassen met nachtkastje, raam met gordijnen, design radiator en opberggelegenheid. De tweede is voorzien van twee boxspringbedden met luxe matrassen, nachtkastje met sfeerverlichting, raam met gordijnen, design radiator en opberggelegenheid. De derde is voorzien van een tweepersoons stapelbed met luxe matrassen, nachtkastje, raam met gordijnen, designradiator en opberggelegenheid. De master bedroom is voorzien van een twee persoons kingsize boxspring met luxe matrassen, nachtkastje met sfeerverlichting, raam met gordijnen, design radiator en inbouwkast met schuifdeuren.