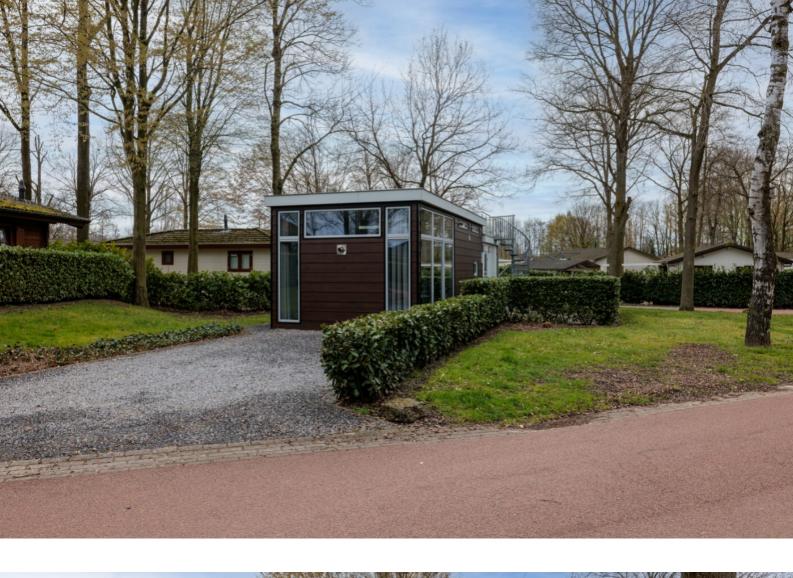

### Omschrijving

Welkom bij "Paviljoen 224", een heerlijke vakantiewoning gelegen op EuroParcs Limburg.

Bij het kopen van deze instapklare vakantiewoning voor eigen gebruik, kunt u er ook voor kiezen deze gedeeltelijk te verhuren. Het verhuren gebeurt middels een professionele verhuurorganisatie. U houdt hier een mooie verhuuropbrengst aan over. Zo kunt u de kosten minimaliseren en daarnaast zelf ook onbezorgd van uw vakantiehuis genieten!

Bij het verlaten van de woning stapt u direct in de omheinde tuin en strak aangelegde terras. Via de tuin krijgt u ook toegang tot de wenteltrap naar het dakterras, zodat u op verschillende hoogten kunt genieten van de serene omgeving! Ook is de kavel voorzien van een privé parkeerplaats.

#### Kenmerken:

Woonoppervlakte: 47 m2 Perceelgrootte: 420 m2 Bouwjaar: 2012 Aantal personen: 4 Bijzonderheden: luxe inbouwhaard en dakterras.

Over EuroParcs Limburg...

Op het smalste stukje van Nederland, in de 'groene taille van Limburg', ligt EuroParcs Limburg. De directe ligging aan de natuurvijver maakt dat je er tijdens de zonnige dagen