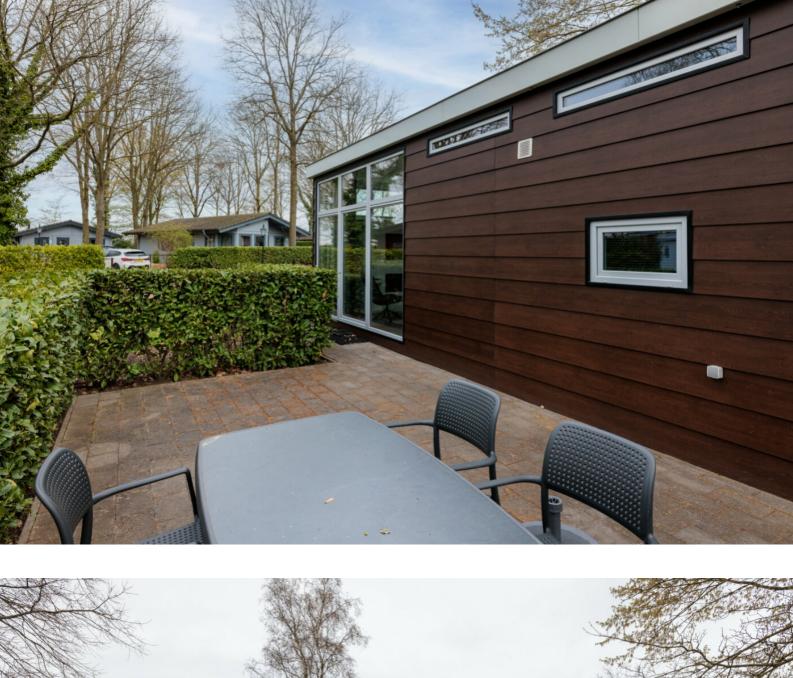

Wanneer u doorloopt naar de woonkamer, voelt u de gezellige en warme sfeer. De eettafel biedt voldoende ruimte voor 4 personen en is stijlvol ingericht. Evenals de eethoek is de comfortabele zithoek voorzien van een luxe ingebouwde haard, waardoor de woonkamer helemaal af is! Een heerlijke plek om even helemaal tot rust te komen en optimaal te genieten van uw vakantie.

Bij het verlaten van de woning stapt u direct in de omheinde tuin en strak aangelegde terras. Via de tuin krijgt u ook toegang tot de wenteltrap naar het dakterras, zodat u op verschillende hoogten kunt genieten van de serene omgeving! Ook is de kavel voorzien van een privé parkeerplaats.