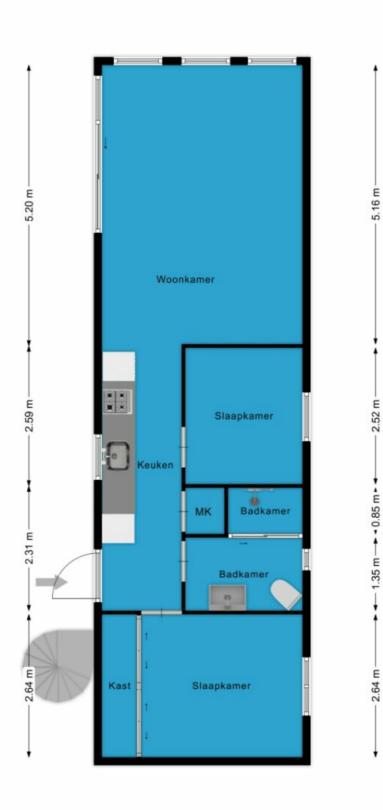

# Kenmerken

| Bouw                |                        |                     |                   |
|---------------------|------------------------|---------------------|-------------------|
| Туре:               | Bungalow               |                     |                   |
| Bouwperiode:        | 2012                   |                     |                   |
| Oppervlaktes        |                        |                     |                   |
| Woonruimte:         | 47m <sup>2</sup>       | Perceeloppervlakte: | 420m <sup>2</sup> |
|                     |                        | Volume:             | 118m <sup>3</sup> |
| Indeling            |                        |                     |                   |
| Aantal kamers:      | 3 Kamers (2 Slaapkame  | rs)                 |                   |
| Buitenruimte        |                        |                     |                   |
| Ligging:            | in bosrijke omgeving   |                     |                   |
| Tuin:               | Tuin rondom            |                     |                   |
| Hoofdtuin:          | Tuin rondom            |                     |                   |
| Kadastrale kaart    |                        |                     |                   |
| Kadastrale kaart:   | Susteren - H 2159 420n | n² - Geheel perceel |                   |
| Parking             |                        |                     |                   |
| Parking:            | Op eigen terrein       |                     |                   |
| Parkeer capaciteit: | 1                      |                     |                   |

# Plattegrond

- 3.70 m -

0.65 m 🛥 2.98 m —

5m

Г