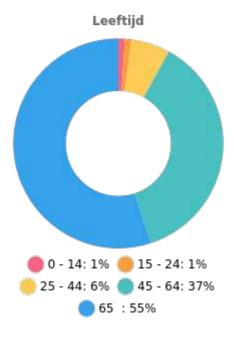

| vastgesteld                      |
| Dossier status:        | geheel onherroepelijk in werking |
| Datum:                 | 14-12-2017                       |

## **Geluidshinder** Geluidshinder rondom de door u gekozen locatie



# Informatie

Lden in dBA: ≤45 Indicatie geluidkwaliteit: zeer goed

## Leefbaarheid Geluidshinder rondom de door u gekozen locatie



# Wijk

| Naam:     | Wijk 03 Heide |        |   |  |
|-----------|---------------|--------|---|--|
| ID:       | WK171103      | score: | 8 |  |
| Gemeente: | Echt-Susteren |        |   |  |

# Gemeente

| Naam:     | Echt-Susteren |        |   |
|-----------|---------------|--------|---|
| ID:       | GM1711        | score: | 7 |
| Gemeente: | Echt-Susteren |        |   |

#### Buurtinformatie - Hommelweg 2 224, Susteren