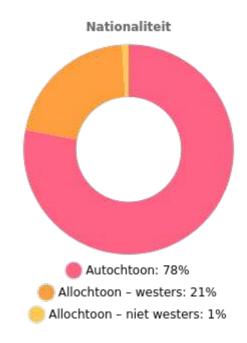

| vastgesteld                      |
| Dossier status:        | geheel onherroepelijk in werking |
| Datum:                 | 14-12-2017                       |

## **Geluidshinder** Geluidshinder rondom de door u gekozen locatie



# Informatie

Lden in dBA: ≤45 Indicatie geluidkwaliteit: zeer goed

## Leefbaarheid Geluidshinder rondom de door u gekozen locatie



# Wijk

| Naam:     | Wijk 03 Heide |        |   |  |
|-----------|---------------|--------|---|--|
| ID:       | WK171103      | score: | 8 |  |
| Gemeente: | Echt-Susteren |        |   |  |

# Gemeente

| Naam:     | Echt-Susteren |        |   |
|-----------|---------------|--------|---|
| ID:       | GM1711        | score: | 7 |
| Gemeente: | Echt-Susteren |        |   |

#### Buurtinformatie - Hommelweg 2 224, Susteren