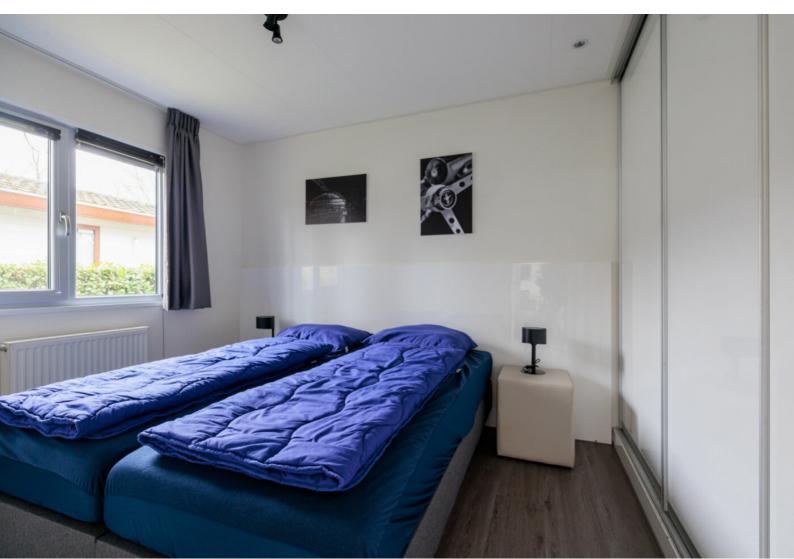

De grootste slaapkamer is voorzien van een 2-persoonsbed en een dubbele wandkast met schuifdeuren. In de tweede slaapkamer staan twee enkele bedden, ook deze kamer is voorzien van genoeg bergruimte in de vorm van bovenkastjes. Tussen beide slaapkamers is de badkamer gelegen, die compleet betegeld is in een stijlvolle antraciet- en witte kleurcombinatie. De badkamer is voorzien van een glazen douchecabine, toilet en een breed wastafelmeubel met spiegel.