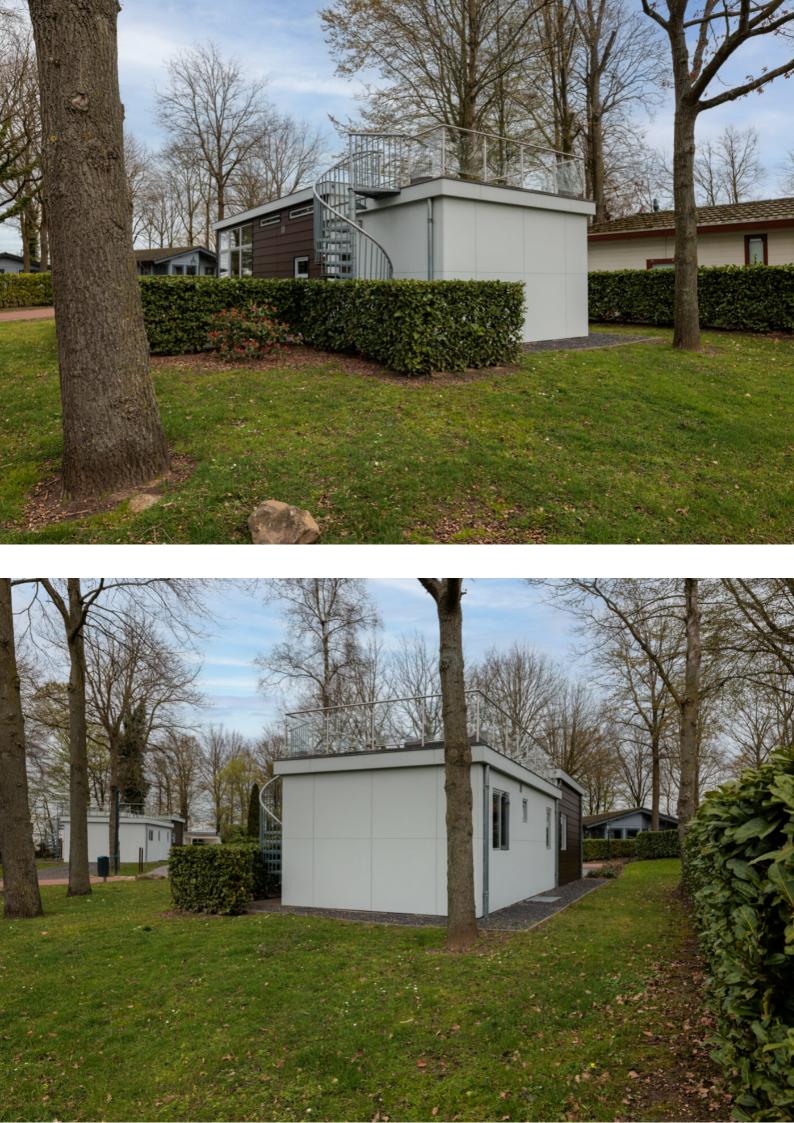

Bij het verlaten van de woning stapt u direct in de omheinde tuin en strak aangelegde terras. Via de tuin krijgt u ook toegang tot de wenteltrap naar het dakterras, zodat u op verschillende hoogten kunt genieten van de serene omgeving! Ook is de kavel voorzien van een privé parkeerplaats.

#### Kenmerken:

Woonoppervlakte: 47 m2 Perceelgrootte: 420 m2 Bouwjaar: 2012 Aantal personen: 4 Bijzonderheden: luxe inbouwhaard en dakterras.

Over EuroParcs Limburg...

Op het smalste stukje van Nederland, in de 'groene taille van Limburg', ligt EuroParcs Limburg. De directe ligging aan de natuurvijver maakt dat je er tijdens de zonnige dagen