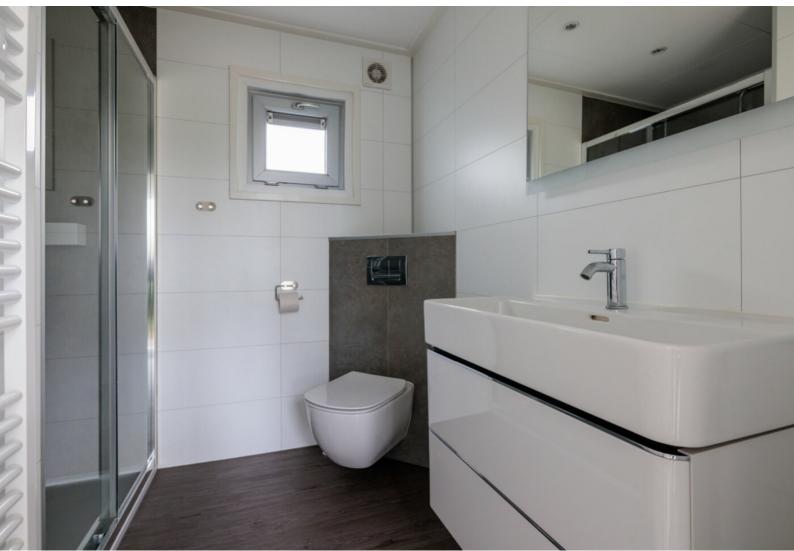

De grootste slaapkamer is voorzien van een 2-persoonsbed en een dubbele wandkast met schuifdeuren. In de tweede slaapkamer staan twee enkele bedden, ook deze kamer is voorzien van genoeg bergruimte in de vorm van bovenkastjes. Tussen beide slaapkamers is de badkamer gelegen, die compleet betegeld is in een stijlvolle antraciet- en witte kleurcombinatie. De badkamer is voorzien van een glazen douchecabine, toilet en een breed wastafelmeubel met spiegel.