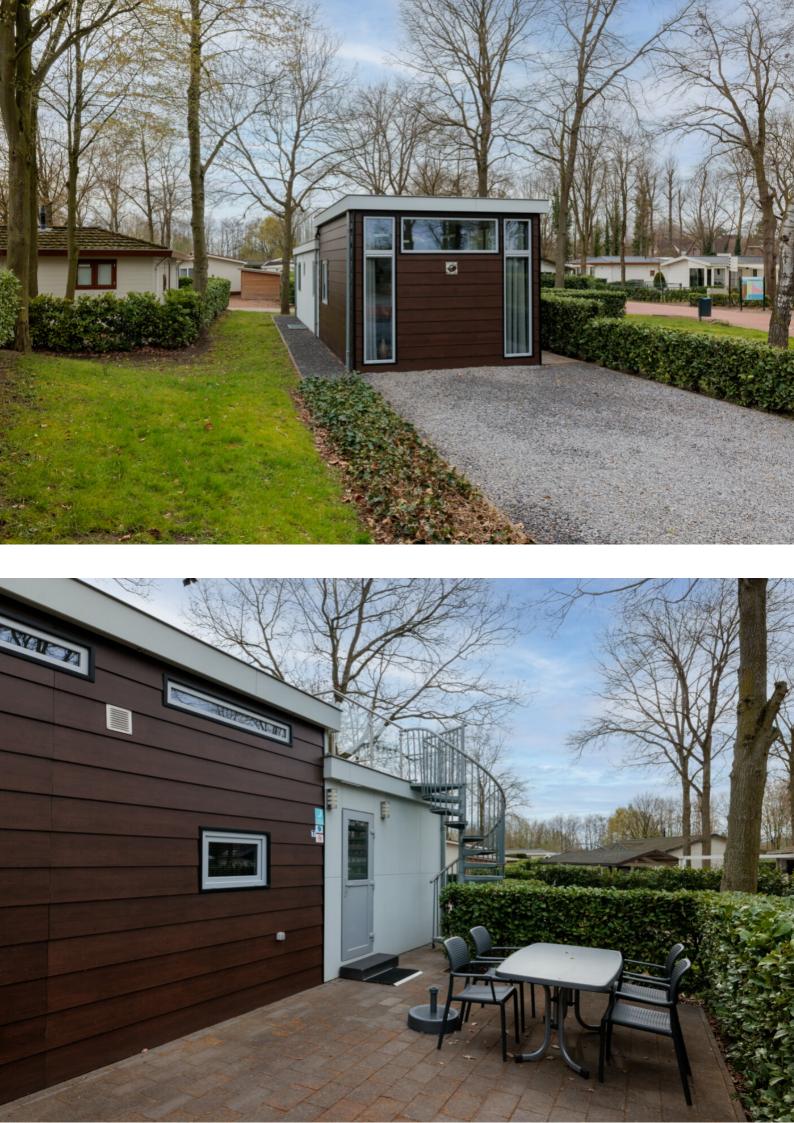

### Omschrijving

Welkom bij "Paviljoen 224", een heerlijke vakantiewoning gelegen op EuroParcs Limburg.

Bij het kopen van deze instapklare vakantiewoning voor eigen gebruik, kunt u er ook voor kiezen deze gedeeltelijk te verhuren. Het verhuren gebeurt middels een professionele verhuurorganisatie. U houdt hier een mooie verhuuropbrengst aan over. Zo kunt u de kosten minimaliseren en daarnaast zelf ook onbezorgd van uw vakantiehuis genieten!

Bij het verlaten van de woning stapt u direct in de omheinde tuin en strak aangelegde terras. Via de tuin krijgt u ook toegang tot de wenteltrap naar het dakterras, zodat u op verschillende hoogten kunt genieten van de serene omgeving! Ook is de kavel voorzien van een privé parkeerplaats.

#### Kenmerken:

Woonoppervlakte: 47 m2 Perceelgrootte: 420 m2 Bouwjaar: 2012 Aantal personen: 4 Bijzonderheden: luxe inbouwhaard en dakterras.

Over EuroParcs Limburg...

Op het smalste stukje van Nederland, in de 'groene taille van Limburg', ligt EuroParcs Limburg. De directe ligging aan de natuurvijver maakt dat je er tijdens de zonnige dagen