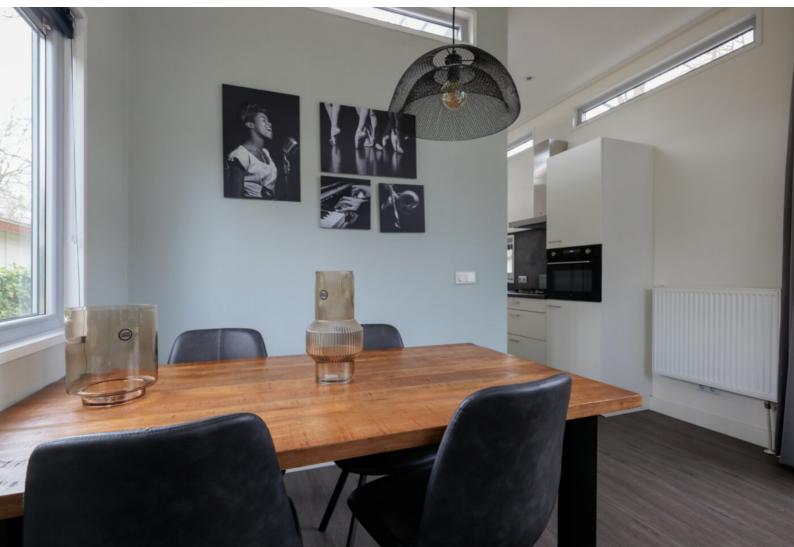

De moderne keuken in deze woning is van alle gemakken voorzien en biedt een ideale plek om een heerlijke maaltijd te bereiden. De keuken is uitgerust met hoogwaardige apparatuur en beschikt over voldoende werkruimte en opbergruimte. De strakke en moderne uitstraling van de keuken sluit bovendien perfect aan bij de rest van de woning en draagt bij aan het luxe gevoel dat deze woning u te bieden heeft.

Wanneer u doorloopt naar de woonkamer, voelt u de gezellige en warme sfeer. De eettafel biedt voldoende ruimte voor 4 personen en is stijlvol ingericht. Evenals de eethoek is de comfortabele zithoek voorzien van een luxe ingebouwde haard, waardoor de woonkamer helemaal af is! Een heerlijke plek om even helemaal tot rust te komen en optimaal te genieten van uw vakantie.