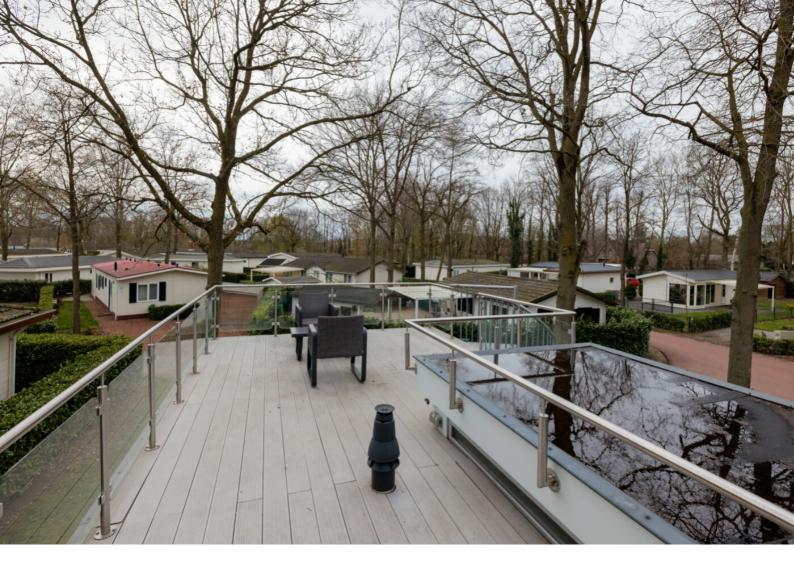

Bij het verlaten van de woning stapt u direct in de omheinde tuin en strak aangelegde terras. Via de tuin krijgt u ook toegang tot de wenteltrap naar het dakterras, zodat u op verschillende hoogten kunt genieten van de serene omgeving! Ook is de kavel voorzien van een privé parkeerplaats.