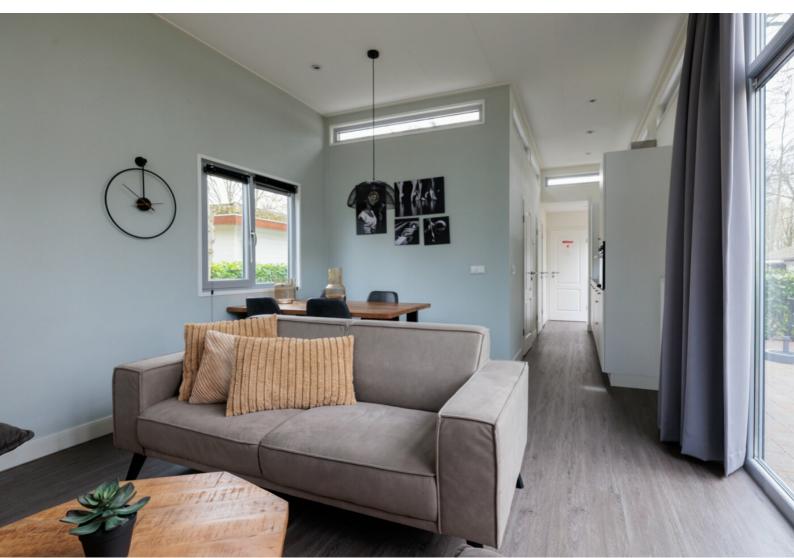

De moderne keuken in deze woning is van alle gemakken voorzien en biedt een ideale plek om een heerlijke maaltijd te bereiden. De keuken is uitgerust met hoogwaardige apparatuur en beschikt over voldoende werkruimte en opbergruimte. De strakke en moderne uitstraling van de keuken sluit bovendien perfect aan bij de rest van de woning en draagt bij aan het luxe gevoel dat deze woning u te bieden heeft.

Wanneer u doorloopt naar de woonkamer, voelt u de gezellige en warme sfeer. De eettafel biedt voldoende ruimte voor 4 personen en is stijlvol ingericht. Evenals de eethoek is de comfortabele zithoek voorzien van een luxe ingebouwde haard, waardoor de woonkamer helemaal af is! Een heerlijke plek om even helemaal tot rust te komen en optimaal te genieten van uw vakantie.