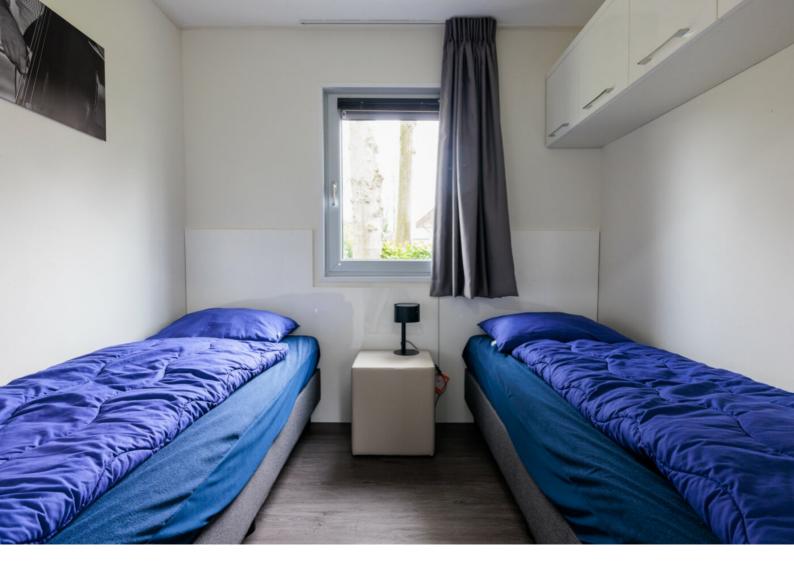

De grootste slaapkamer is voorzien van een 2-persoonsbed en een dubbele wandkast met schuifdeuren. In de tweede slaapkamer staan twee enkele bedden, ook deze kamer is voorzien van genoeg bergruimte in de vorm van bovenkastjes. Tussen beide slaapkamers is de badkamer gelegen, die compleet betegeld is in een stijlvolle antraciet- en witte kleurcombinatie. De badkamer is voorzien van een glazen douchecabine, toilet en een breed wastafelmeubel met spiegel.