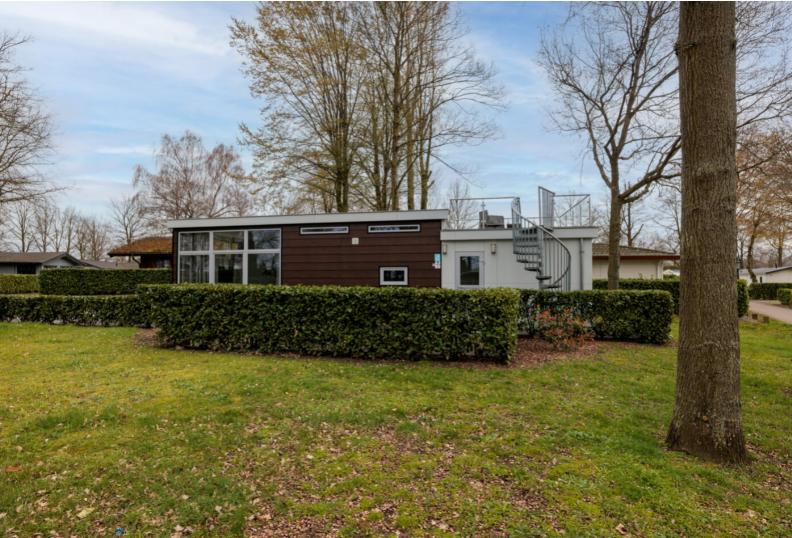

Bij het verlaten van de woning stapt u direct in de omheinde tuin en strak aangelegde terras. Via de tuin krijgt u ook toegang tot de wenteltrap naar het dakterras, zodat u op verschillende hoogten kunt genieten van de serene omgeving! Ook is de kavel voorzien van een privé parkeerplaats.

#### Kenmerken:

Woonoppervlakte: 47 m2 Perceelgrootte: 420 m2 Bouwjaar: 2012 Aantal personen: 4 Bijzonderheden: luxe inbouwhaard en dakterras.

Over EuroParcs Limburg...

Op het smalste stukje van Nederland, in de 'groene taille van Limburg', ligt EuroParcs Limburg. De directe ligging aan de natuurvijver maakt dat je er tijdens de zonnige dagen