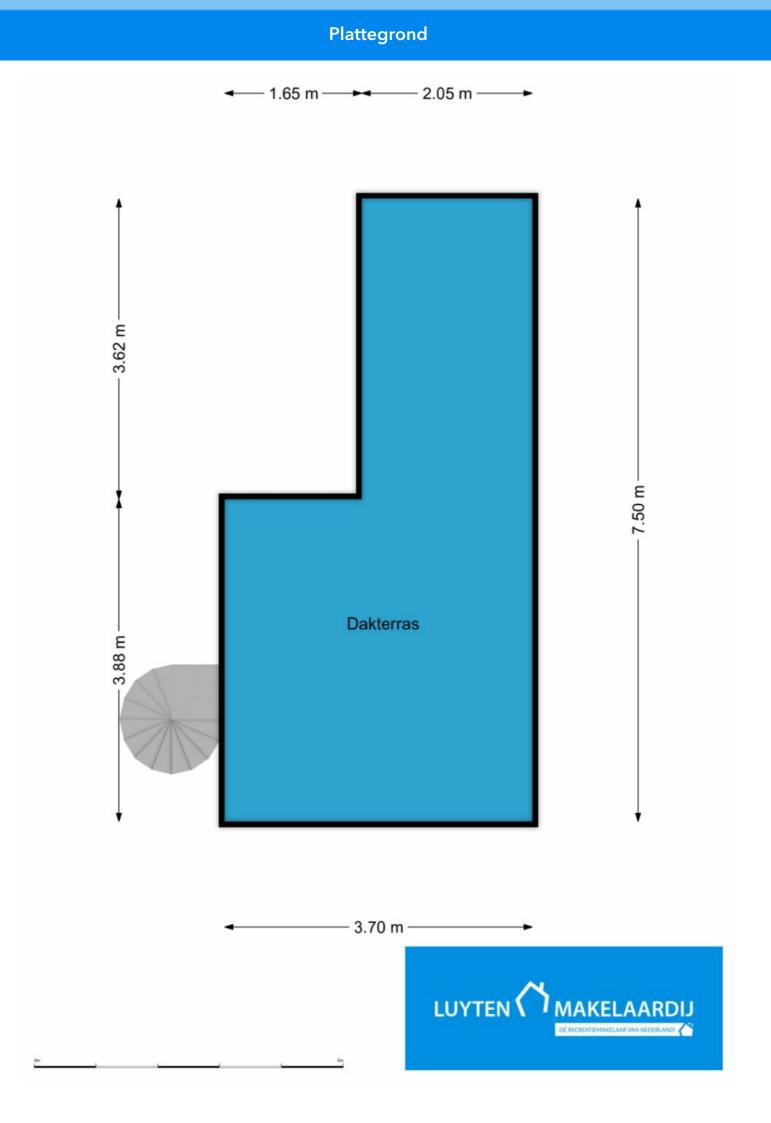

# Plattegrond

- 3.70 m -

0.65 m 🛥 2.98 m —

5m

Г

Bij het verlaten van de woning stapt u direct in de omheinde tuin en strak aangelegde terras. Via de tuin krijgt u ook toegang tot de wenteltrap naar het dakterras, zodat u op verschillende hoogten kunt genieten van de serene omgeving! Ook is de kavel voorzien van een privé parkeerplaats.

#### Kenmerken:

Woonoppervlakte: 47 m2 Perceelgrootte: 420 m2 Bouwjaar: 2012 Aantal personen: 4 Bijzonderheden: luxe inbouwhaard en dakterras.

Over EuroParcs Limburg...

Op het smalste stukje van Nederland, in de 'groene taille van Limburg', ligt EuroParcs Limburg. De directe ligging aan de natuurvijver maakt dat je er tijdens de zonnige dagen