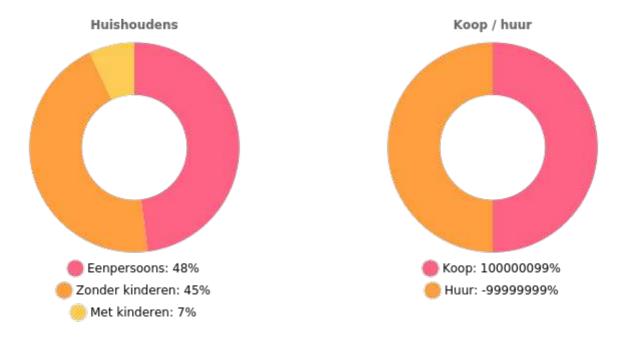

| vastgesteld                      |
| Dossier status:        | geheel onherroepelijk in werking |
| Datum:                 | 14-12-2017                       |

## **Geluidshinder** Geluidshinder rondom de door u gekozen locatie



# Informatie

Lden in dBA: ≤45 Indicatie geluidkwaliteit: zeer goed

## Leefbaarheid Geluidshinder rondom de door u gekozen locatie



# Wijk

| Naam:     | Wijk 03 Heide |        |   |  |
|-----------|---------------|--------|---|--|
| ID:       | WK171103      | score: | 8 |  |
| Gemeente: | Echt-Susteren |        |   |  |

# Gemeente

| Naam:     | Echt-Susteren |        |   |
|-----------|---------------|--------|---|
| ID:       | GM1711        | score: | 7 |
| Gemeente: | Echt-Susteren |        |   |

#### Buurtinformatie - Hommelweg 2 224, Susteren