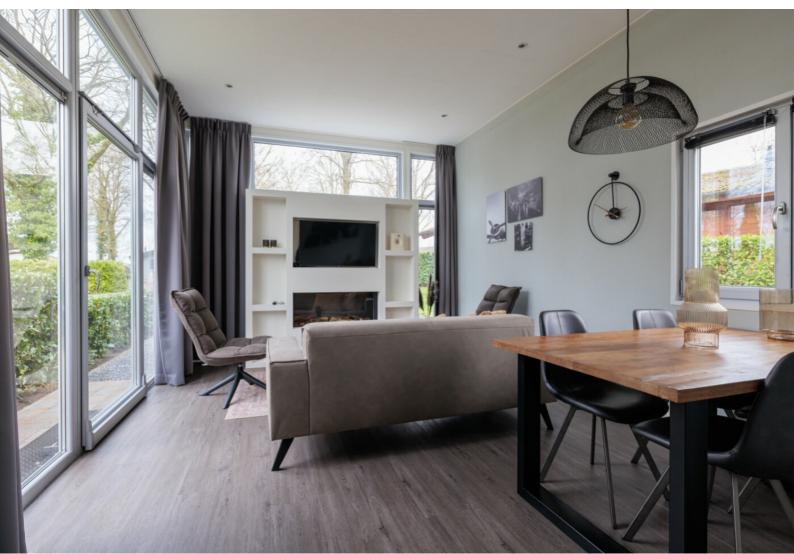

Wanneer u doorloopt naar de woonkamer, voelt u de gezellige en warme sfeer. De eettafel biedt voldoende ruimte voor 4 personen en is stijlvol ingericht. Evenals de eethoek is de comfortabele zithoek voorzien van een luxe ingebouwde haard, waardoor de woonkamer helemaal af is! Een heerlijke plek om even helemaal tot rust te komen en optimaal te genieten van uw vakantie.