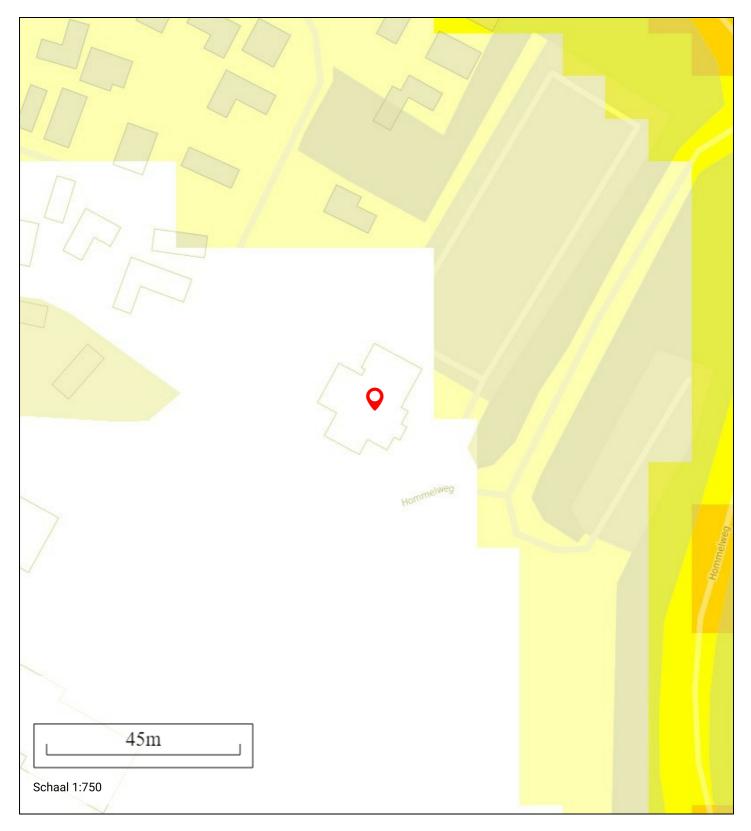

# **Bestemming** Deze kaart toont de bestemming op de gekozen locatie

|                     | Hommelweg |           |
|---------------------|-----------|-----------|
|                     |           | Hommelweg |
| 45m<br>Schaal 1:750 |           |           |

# Informatie

| Bestemmingshoofdgroep: | recreatie                        |
|------------------------|----------------------------------|
| Historisch:            | Ja                               |
| Naam:                  | Recreatie - Verblijfsrecreatie   |
| Planstatus:            | vastgesteld                      |
| Dossier status:        | geheel onherroepelijk in werking |
| Datum:                 | 14-12-2017                       |