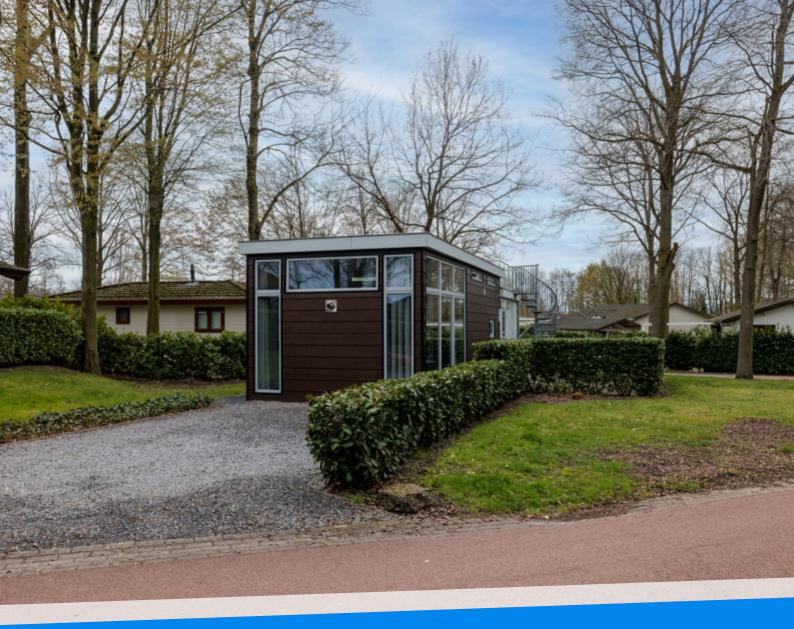

### Omschrijving

Welkom bij "Paviljoen 224", een heerlijke vakantiewoning gelegen op EuroParcs Limburg.

Bij het kopen van deze instapklare vakantiewoning voor eigen gebruik, kunt u er ook voor kiezen deze gedeeltelijk te verhuren. Het verhuren gebeurt middels een professionele verhuurorganisatie. U houdt hier een mooie verhuuropbrengst aan over. Zo kunt u de kosten minimaliseren en daarnaast zelf ook onbezorgd van uw vakantiehuis genieten!

Bij het verlaten van de woning stapt u direct in de omheinde tuin en strak aangelegde terras. Via de tuin krijgt u ook toegang tot de wenteltrap naar het dakterras, zodat u op verschillende hoogten kunt genieten van de serene omgeving! Ook is de kavel voorzien van een privé parkeerplaats.

#### Kenmerken:

Woonoppervlakte: 47 m2 Perceelgrootte: 420 m2 Bouwjaar: 2012 Aantal personen: 4 Bijzonderheden: luxe inbouwhaard en dakterras.

Over EuroParcs Limburg...

Op het smalste stukje van Nederland, in de 'groene taille van Limburg', ligt EuroParcs Limburg. De directe ligging aan de natuurvijver maakt dat je er tijdens de zonnige dagen