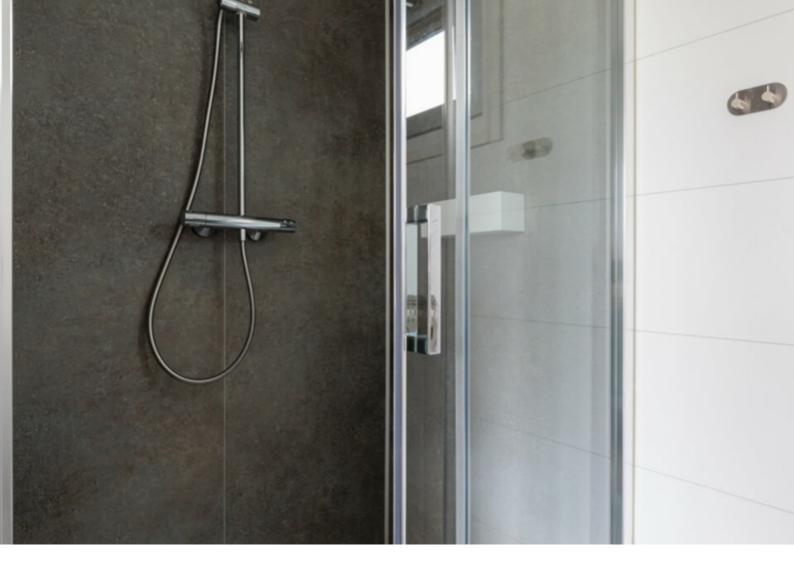

De grootste slaapkamer is voorzien van een 2-persoonsbed en een dubbele wandkast met schuifdeuren. In de tweede slaapkamer staan twee enkele bedden, ook deze kamer is voorzien van genoeg bergruimte in de vorm van bovenkastjes. Tussen beide slaapkamers is de badkamer gelegen, die compleet betegeld is in een stijlvolle antraciet- en witte kleurcombinatie. De badkamer is voorzien van een glazen douchecabine, toilet en een breed wastafelmeubel met spiegel.