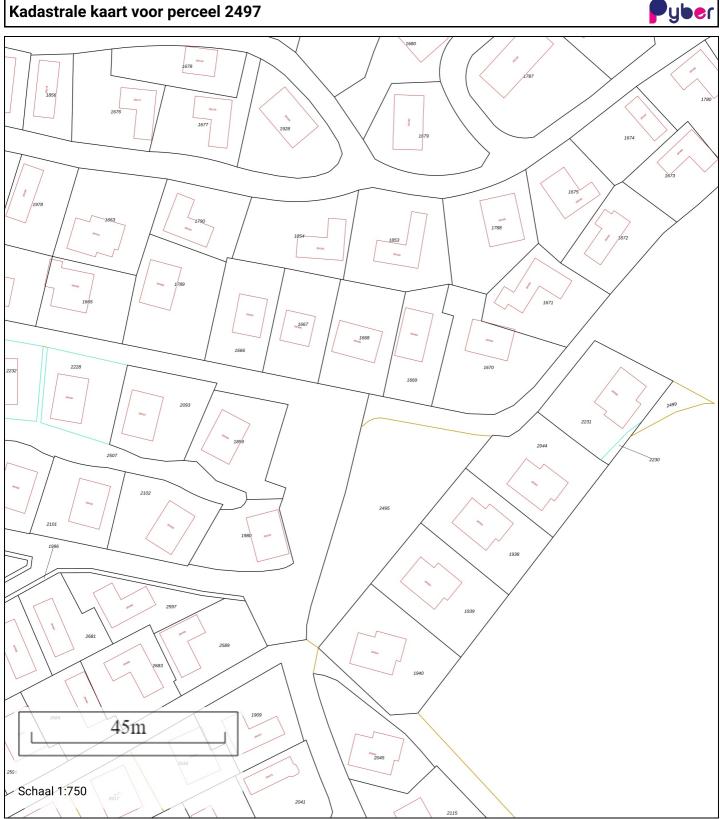

#### Kadastrale kaart voor perceel 2497

| Gemeentecode:        | STR01    | 2497 | Kadastrale grens met perceelnummer |  |
|----------------------|----------|------|------------------------------------|--|
| Sectie:              | Н        | 2457 |                                    |  |
| Perceelnummer:       | 2497     | 24   | Bebouwing met huisnummer           |  |
| Kadastrale grootte:  | 70182 m² |      |                                    |  |
| Kadastrale gemeente: | Susteren | 2497 | Voorlopige kadastrale grens        |  |
| Adresaanduiding:     | Onbekend |      |                                    |  |
|                      |          | 2497 | Administratieve kadastrale grens   |  |
|                      |          |      |                                    |  |

Deze kaart is noordgericht. Adresgegevens zijn niet afkomstig van het kadaster maar automatisch gekoppeld. Kadastrale gegevens worden door het kadaster beschikbaar gesteld onder de "Geo Gedeeld licentie". De Dienst voor het kadaster en de openbare registers behoudt zich de intellectuele eigendomsrechten voor, waaronder het auteursrecht en het databankenrecht. Pyber is niet gelieerd aan het kadaster. Dit uittreksel is een product van Pyber