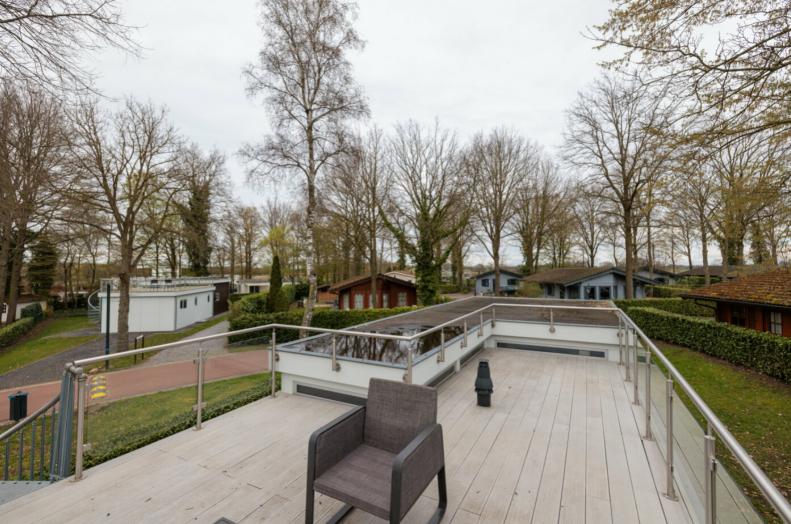

Bij het verlaten van de woning stapt u direct in de omheinde tuin en strak aangelegde terras. Via de tuin krijgt u ook toegang tot de wenteltrap naar het dakterras, zodat u op verschillende hoogten kunt genieten van de serene omgeving! Ook is de kavel voorzien van een privé parkeerplaats.

#### Kenmerken:

Woonoppervlakte: 47 m2 Perceelgrootte: 420 m2 Bouwjaar: 2012 Aantal personen: 4 Bijzonderheden: luxe inbouwhaard en dakterras.

Over EuroParcs Limburg...

Op het smalste stukje van Nederland, in de 'groene taille van Limburg', ligt EuroParcs Limburg. De directe ligging aan de natuurvijver maakt dat je er tijdens de zonnige dagen