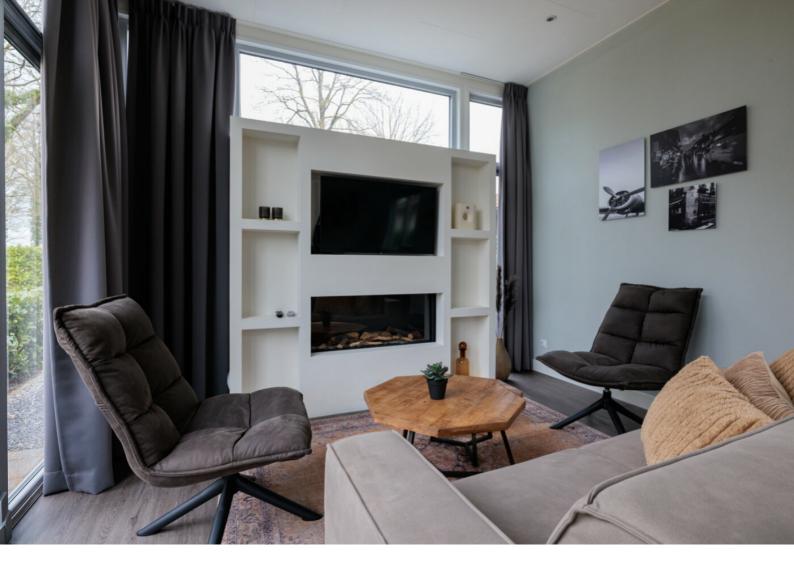

Wanneer u doorloopt naar de woonkamer, voelt u de gezellige en warme sfeer. De eettafel biedt voldoende ruimte voor 4 personen en is stijlvol ingericht. Evenals de eethoek is de comfortabele zithoek voorzien van een luxe ingebouwde haard, waardoor de woonkamer helemaal af is! Een heerlijke plek om even helemaal tot rust te komen en optimaal te genieten van uw vakantie.