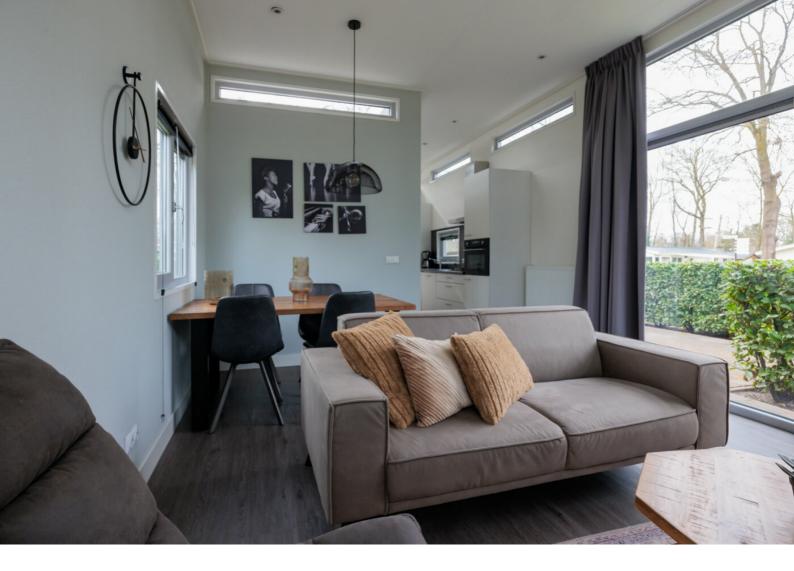

De moderne keuken in deze woning is van alle gemakken voorzien en biedt een ideale plek om een heerlijke maaltijd te bereiden. De keuken is uitgerust met hoogwaardige apparatuur en beschikt over voldoende werkruimte en opbergruimte. De strakke en moderne uitstraling van de keuken sluit bovendien perfect aan bij de rest van de woning en draagt bij aan het luxe gevoel dat deze woning u te bieden heeft.

Wanneer u doorloopt naar de woonkamer, voelt u de gezellige en warme sfeer. De eettafel biedt voldoende ruimte voor 4 personen en is stijlvol ingericht. Evenals de eethoek is de comfortabele zithoek voorzien van een luxe ingebouwde haard, waardoor de woonkamer helemaal af is! Een heerlijke plek om even helemaal tot rust te komen en optimaal te genieten van uw vakantie.