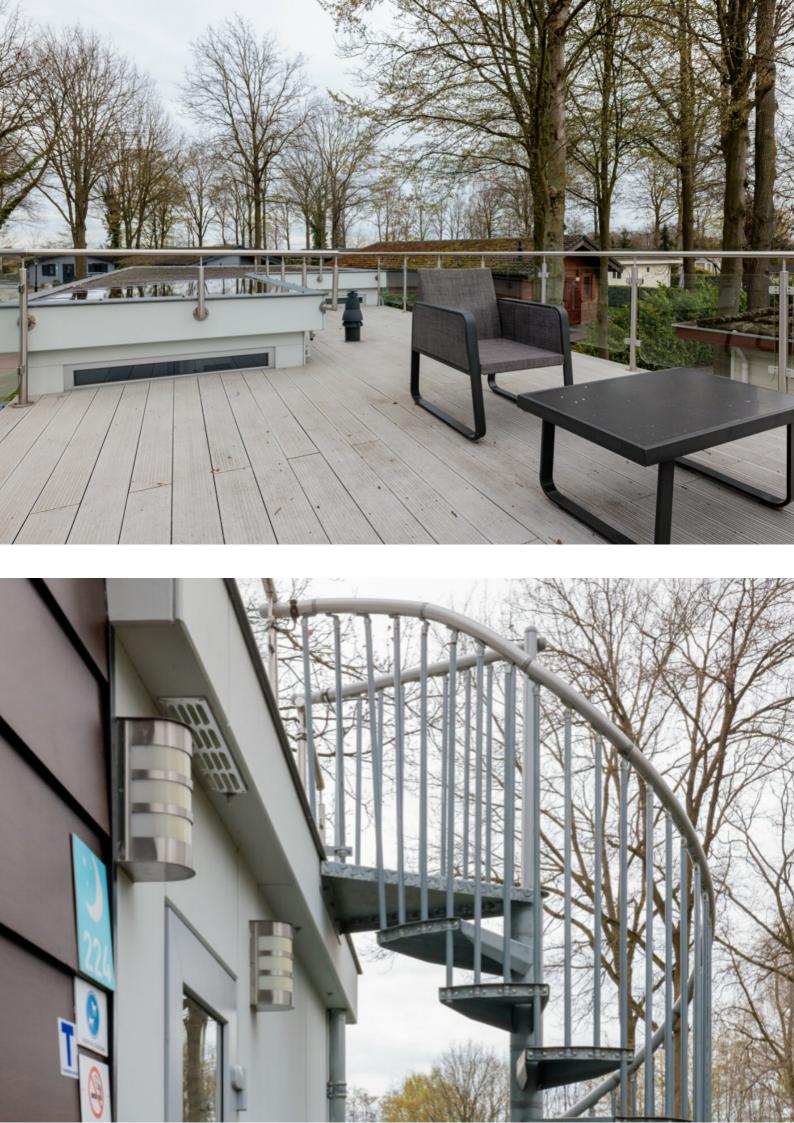

Bij het verlaten van de woning stapt u direct in de omheinde tuin en strak aangelegde terras. Via de tuin krijgt u ook toegang tot de wenteltrap naar het dakterras, zodat u op verschillende hoogten kunt genieten van de serene omgeving! Ook is de kavel voorzien van een privé parkeerplaats.